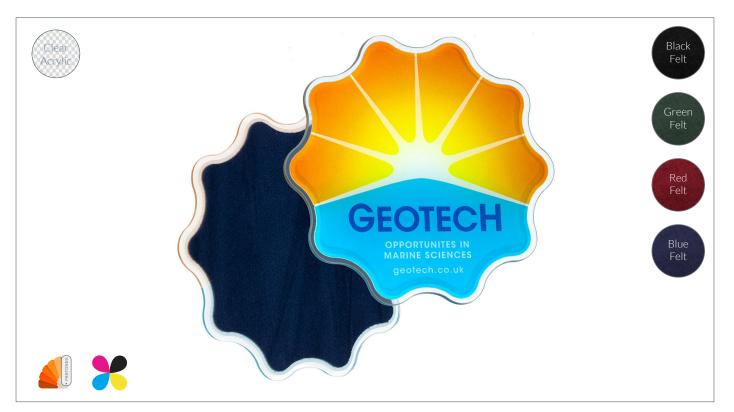

## **Acrylic Coasters**

product specifications

## Details

- UK manufactured 1.5mm thick clear acrylic coasters, laser cut to your unique shape
- Pantone matched spot colour, full colour logos with tints and shades or photo quality 4 colour proces print
- Reverse printed to leave an attractive gloss finish to top surface
- Standard prices for any size up to 90mm x 90mm
- Larger sizes possible at additional cost
- High quality felt base in a choice of colours (see above)
- Minimum order quantity of just 50
- Shipped in plastics free packaging

## Size/s

Any size and shape up to 90mm x 90mm

## Material/s

**Coasters:** 1.5mm clear acrylic **Backing:** High quality felt backing in a choice of 4 classic colours

Packaging