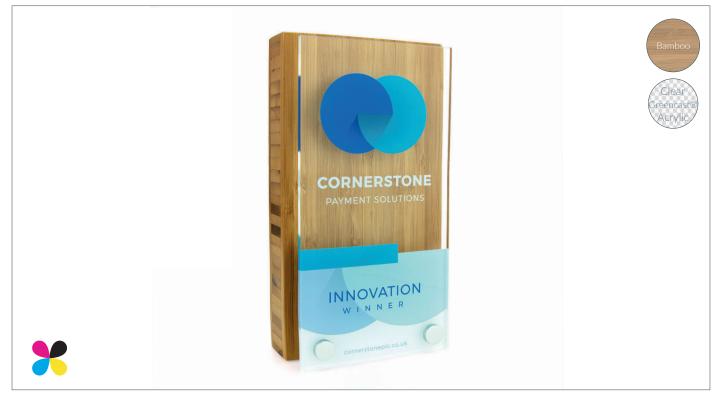

## Bamboo Award with Acrylic Front - 80mm x 150mm

product specifications

## Details

- 30mm thick bamboo award, manufactured in the UK from sustainable Moso® bamboo in warm caramel tones
- A Greencast® acrylic front is supported on 2 satin silver metal pillars
- Full colour print to the bamboo face and/or print to acrylic front
- 4 standard shapes (p.02) available in 3 standard sizes
- Bespoke shapes & sizes possible on supply of artwork ideas at additional cost
- No minimum order quantity
- Also available in this range: bamboo block awards with metal face plate and Greencast® acrylic front

## Size/s

- (w) 80mm x (h) 150mm x (d) 30mm
- (w) 95mm x (h) 175mm x (d) 30mm
- (w) 110mm x (h) 200mm x (d) 30mm

## Material/s

**Base:** Moso® Bamboo material only comes from licensed managed forests, is harvested every 5 years and made in a factory that is ISO 9001 quality and ISO 14001 environmental third party certified. It complies with the most stringent international material standards. Moso® bamboo combines all of the virtues of hardwoods with the immense growing capacity of the highly renewable giant Moso® bamboo species acting as a green carbon negative alternative material where no additional water or pesticides are needed. Bamboo material simply biodegrades at end of life.

**Front:** Greencast® acrylic is produced from 100% recycled acrylic and is 100% recyclable at the end of its useful life if disposed of correctly, creating a full circular economy for the prevention of acrylic plastic waste ending up in landfill. Greencast® acrylic uses a proprietary process for the recovery of the original solvent (PMMA) for the production of new acrylic which can, in turn, be recycled countless times without ever losing its virgin quality. All our Greencast® acrylic factory waste is recycled for zero landfill production.