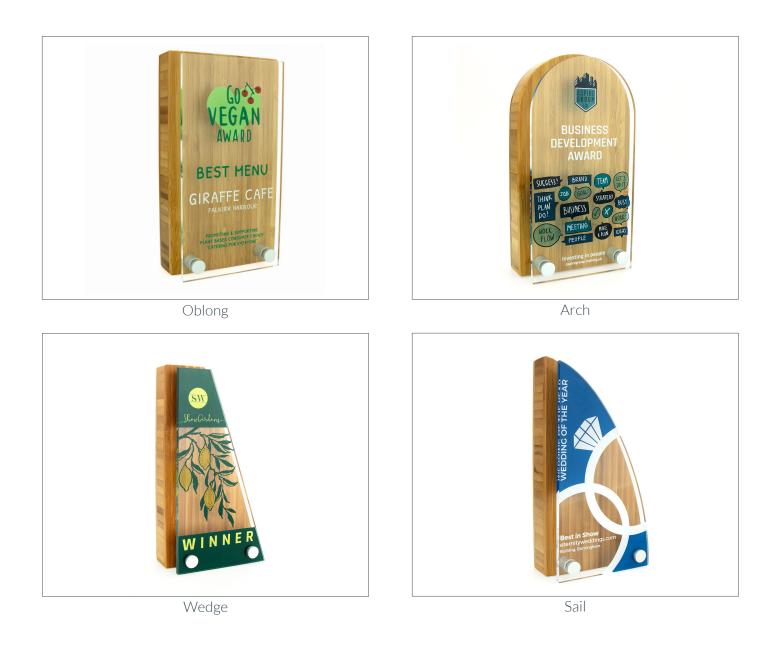

## Details

- 30mm thick bamboo award, manufactured in the UK from sustainable Moso® bamboo in warm caramel tones
- A Greencast® acrylic front is supported on 2 satin silver metal pillars
- Full colour print to the bamboo face and/or print to acrylic front
- 4 standard shapes (p.02) available in 3 standard sizes
- Bespoke shapes & sizes possible on supply of artwork ideas at additional cost
- No minimum order quantity
- Also available in this range: bamboo block awards with metal face plate and Greencast® acrylic front