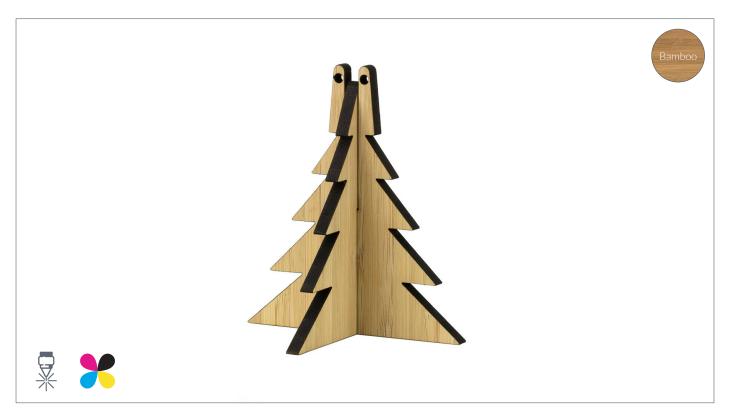

## Bamboo Flatpack Hanging Xmas Tree Decoration

product specifications

## **Details**

- 5mm thick bamboo flatpack haning Xmas tree decoration
- Manufactured in the UK from sustainable Moso® bamboo in warm caramel tones
- Full colour process print or laser engrave to one or two sides
- Hand finished with satin wood oil to protect the surface
- Supplied with rustic twine for hanging
- Ideal for posting in our eco plastic free packaging
- No minimum order quantity

## Size/s

115mm x 92mm x 92mm

\*nb. Bamboo products may vary to that shown (colour, blemishes, grain and other inconsistencies) - it adds greatly to the individuality of each order.