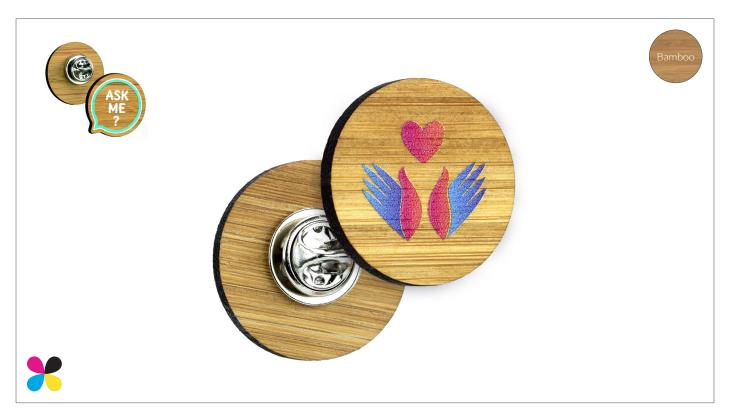

## Bamboo Clutch Pin Badges

product specifications

## **Details**

- 3mm thick bamboo clutch pin badges
- Manufactured in the UK from sustainable Moso® bamboo supplies in warm caramel tones
- Laser cut to any bespoke size or shape up to 35mm x 35mm, larger sizes at additional cost
- Stunning 4 colour process print
- Self adhesive butterfly clutch pin fitting
- Minimum order quantity of just 25
- Plastics free packaging available on all clutch pin badges

## Size/s

Any size/shape up to 35mm x 35mm

\*nb. Bamboo products may vary to that shown. Being a completely natural material, it varies in colour, blemishes, grain and other inconsistencies - it adds greatly to the individuality of each order.

## Material/s

Badge: Moso® Bamboo material only comes from licensed managed forests, is harvested every 5 years and made in a factory that is ISO 9001 quality and ISO 14001 environmental third party certified. It complies with the most stringent international material standards. Moso® bamboo combines all of the virtues of hardwoods with the immense growing capacity of the highly renewable giant Moso® bamboo species acting as a green carbon negative alternative material where no additional water or pesticides are needed. Bamboo material simply biodegrades at end of life.

Moso® Bamboo is medium in colour with 'caramel' tones. It's soft enough to get a beautiful deep engraving while hard enough not to burn and char. Great ink adhesion for printing, with little colour change on process print.

**Fitting:** Self adhesive butterfly clutch pin fitting

Self adhesive butterfly clasp

**Plastics** Packaging Manufacturing