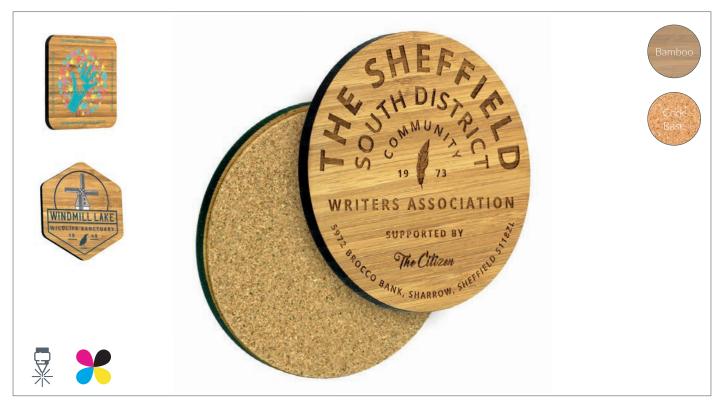

## **Bespoke Bamboo Coasters**

product specifications

## Details

- 5mm thick bamboo block coasters, manufactured in the UK from sustainable Moso® bamboo in warm caramel tones
- Laser cut to any bespoke size or shape up to 100mm x 100mm or available in standard sizes of 92mm round or square shapes
- Full colour process print or laser engrave
- Cork base on standard sizes only
- Hand finished with satin wood oil to protect the printed surface
- Minimum order quantity of just 25
- Larger sizes possible at additional cost
- Shipped in plastics free packaging

## Size/s

Standard: 92mm round or 92mm square Bespoke: Any size and shape up to 100mm x 100mm

\*nb. Bamboo products may vary to that shown (colour,

Printing and Engraving on Bamboo: Bamboo is soft enough to get a beautiful deep engraving whilst hard enough not to burn and char. It has great ink adhesion for printing, with little or no colour change on process print. Backing: Cork is a 100% eco. Renewable, recyclable and biodegradable, it is naturally harvested from tree bark without the need for cutting down the whole tree. It is also waterproof, buoyant, flexible and fire resistant