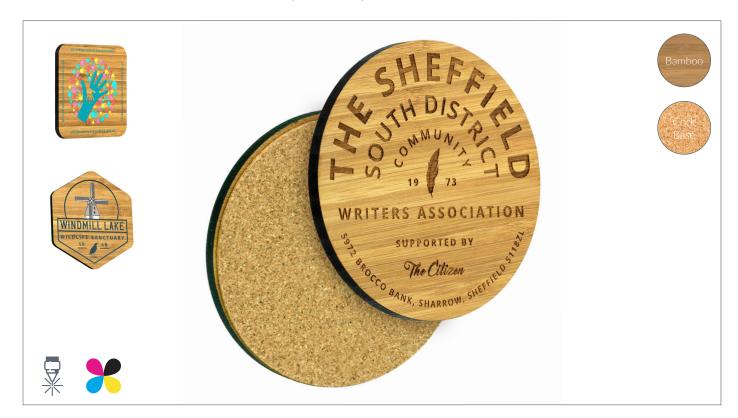

## **Bamboo Coasters**

product specifications

## **Details**

- 5mm thick bamboo block coasters, manufactured in the UK from sustainable Moso® bamboo in warm caramel tones
- Laser cut to any bespoke size or shape up to 100mm x 100mm or available in standard sizes of 92mm round or square shapes
- Full colour process print or laser engrave
- Cork base on standard sizes only
- Hand finished with satin wood oil to protect the printed surface
- Minimum order quantity of just 25
- Larger sizes possible at additional cost
- Shipped in plastics free packaging

## Size/s

Standard: 92mm round or 92mm square Bespoke: Any size and shape up to 100mm x 100mm

\*nb. Bamboo products may vary to that shown (colour, blemishes, grain and other inconsistencies) - it adds greatly to the individuality of each order.