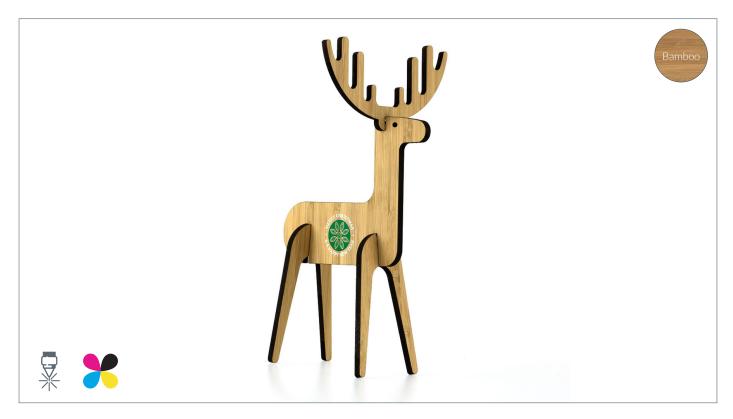

## Bamboo Flatpack Reindeer

product specifications

## **Details**

- 5mm thick bamboo flatpack reindeer, manufactured in the UK from sustainable Moso® bamboo in warm caramel tones
- Full colour process print or laser engrave to one or both sides
- Hand finished with satin wood oil to protect the
- Designed to fit snugly in to our sturdy, plastic free flatpack postal packaging
- No minimum order quantity

## Size/s

248mm x 147mm x 60mm

\*nb. Bamboo products may vary to that shown (colour, blemishes, grain and other inconsistencies) - it adds greatly to the individuality of each order.

## Material/s

Reindeer: Moso® Bamboo material only comes from licensed managed forests and once harvested every 5 years is made in production facilities that are ISO 9001 quality and ISO 14001 environmental third party certified. It complies with the most stringent international material standards. Moso® bamboo combines all of the virtues of hardwoods with the immense growing capacity of the highly renewable giant Moso® bamboo species and can therefore act as a green carbon negative alternative material where no additional water or pesticides are needed. Bamboo material simply biodegrades at end of life.

Printing and Engraving on Bamboo: Bamboo is soft enough to get a beautiful deep engraving while hard enough not to burn and char. It has great ink adhesion for printing, with little or no colour change on process print.