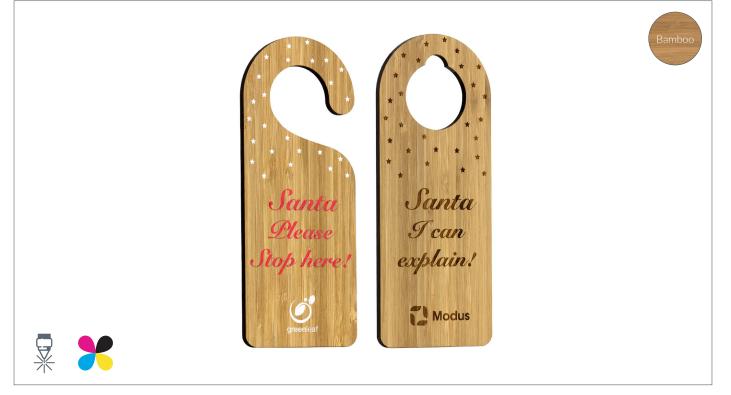

## Bamboo Hanging Door Signs

product specifications

## Details

- 5mm thick bamboo wall decoration, manufactured in the UK from sustainable Moso® bamboo in warm caramel tones
- Full colour process print or laser engrave to front face only
- Hand finished with satin wood oil to protect the surface
- Available in two designs, open or closed hole
- No minimum order quantity

## Size/s

approx. 200mm x 80mm x 5mm (proportionally according to shape)

\**nb.* Bamboo products may vary to that shown (colour, blemishes, grain and other inconsistencies) - it adds greatly to the individuality of each order.