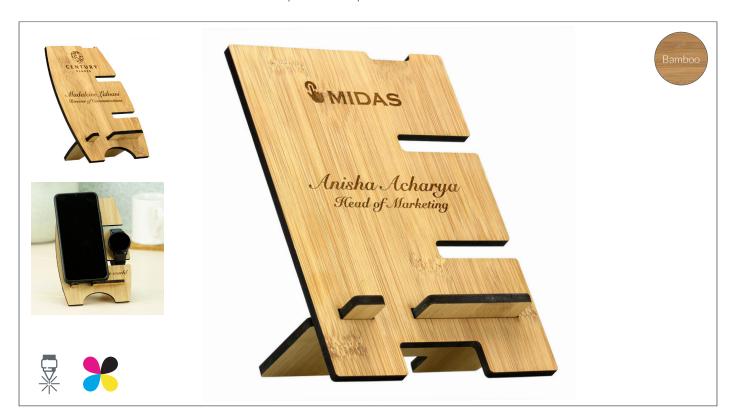

## **Bamboo Accessories Stands**

product specifications

## **Details**

- 5mm thick bamboo flatpack accessories stands, manufactured in the UK from sustainable Moso® bamboo in warm caramel tones
- Choice of 'geometric' or 'curvy' design
- Full colour process print or laser engrave
- Hand finished with satin wood oil to protect the surface
- Designed to fit snugly in to our sturdy, plastic free flatpack postal packaging
- No minimum order quantity

## Size/s

(w) 130mm (h) 198mm (d) 80mm (stands approx 170mm tall, 80mm depth)

\*nb. Bamboo products may vary to that shown (colour, blemishes, grain and other inconsistencies) - it adds greatly to the individuality of each order.