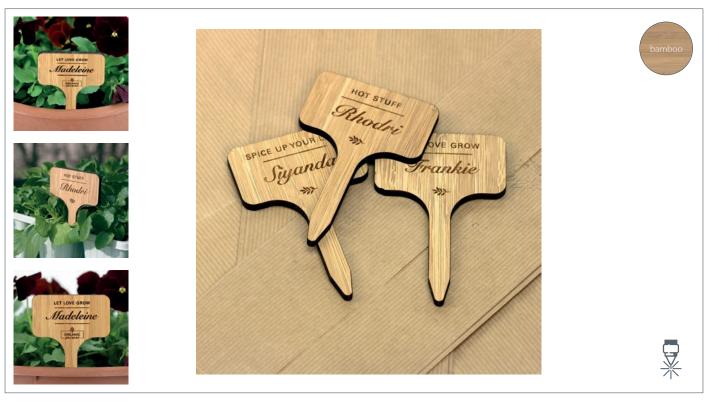

# **Bamboo Plant Markers**

product specifications

### Details

- 5mm thick bamboo plant markers, manufactured in the UK from sustainable Moso® bamboo in warm caramel tones
- Laser engrave one side only
- Hand finished with satin wood oil to protect the surface
- No minimum order quantity
- Shipped in plastics free packaging

#### 100mm x 67mm x 5mm

\*nb. Bamboo products may vary to that shown (colour, print.

Printing and Engraving on Bamboo: Bamboo is soft enough to get a beautiful deep engraving while hard enough not to burn and char. It has great ink adhesion

blemishes, grain and other inconsistencies) - it adds greatly to the for printing, with little or no colour change on process individuality of each order.