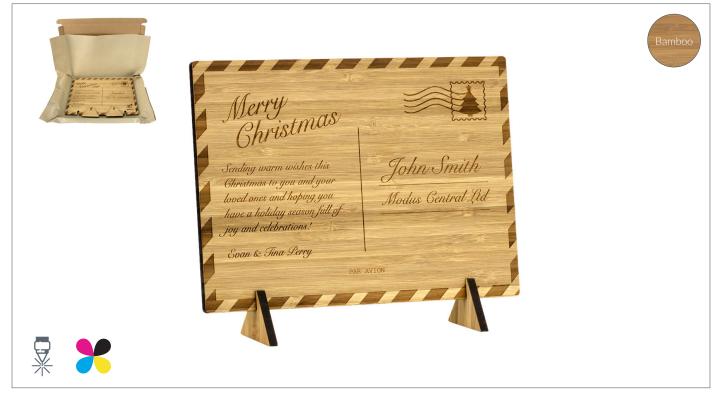

## Bamboo Flatpack Postal Card with Stand

product specifications

## Details

- 5mm thick bamboo flatpack eco postal card with stand, designed to eco pack and post!
- Manufactured in the UK from sustainable Moso® bamboo in warm caramel tones
- Full colour process print or laser engrave to the front face only
- Hand finished with satin wood oil to protect the surface
- No minimum order quantity

## Size/s

210mm x 148mm x 5mm

\**nb*. Bamboo products may vary to that shown (colour, blemishes, grain and other inconsistencies) - it adds greatly to the individuality of each order.