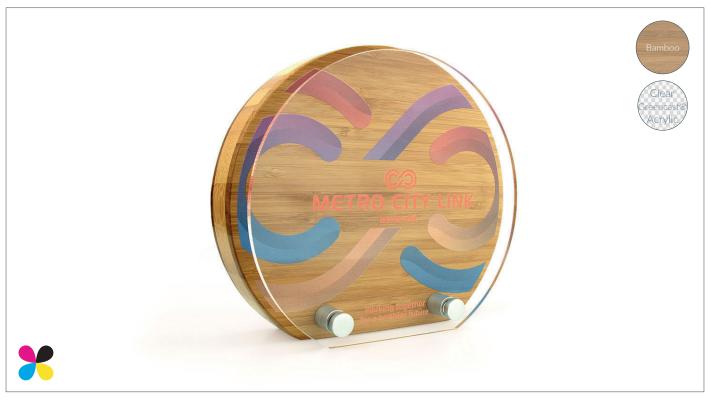

## Bamboo Sunrise Award with Acrylic Front - 160mm x 140mm

product specifications

## Details

- 30mm thick bamboo award, manufactured in the UK from Base: Moso® Bamboo material only comes from licensed sustainable Moso® bamboo in warm caramel tones managed forests, is harvested every 5 years and made in a
- Attractive rising sun shape with clear Greencast® acrylic front supported on 2 satin silver pillars
- Full colour print to the bamboo and/or acrylic front
- Can be personalised, any typeface
- Choice of 3 standard sizes
- Bespoke shapes & sizes possible on supply of artwork ideas at additional cost
- No minimum order quantity
- Also in this range: Bamboo Block Awards in 4 standard shapes which can be laser engraved or printed (see online for details)
- Shipped in plastics free packaging

## Size/s

- (w) 140mm x (h) 120mm x (d) 30mm
- (w) 160mm x (h) 140mm x (d) 30mm
- (w) 180mm x (h) 160mm x (d) 30mm

## Material/s

**Base:** Moso® Bamboo material only comes from licensed managed forests, is harvested every 5 years and made in a factory that is ISO 9001 quality and ISO 14001 environmental third party certified. It complies with the most stringent international material standards. Moso® bamboo combines all of the virtues of hardwoods with the immense growing capacity of the highly renewable giant Moso® bamboo species acting as a green carbon negative alternative material where no additional water or pesticides are needed. Bamboo material simply biodegrades at end of life.

**Front:** Greencast® acrylic is produced from 100% recycled acrylic and is 100% recyclable at the end of its useful life if disposed of correctly, creating a full circular economy for the prevention of acrylic plastic waste ending up in landfill. Greencast® acrylic uses a proprietary process for the recovery of the original solvent (PMMA) for the production of new acrylic which can, in turn, be recycled countless times without ever losing its virgin quality. All our Greencast® acrylic factory waste is recycled for zero landfill production.

\**nb*. Bamboo products may vary to that shown. Being a completely natural material, it varies in colour, blemishes, grain and other inconsistencies - it adds greatly to the individuality of each order.