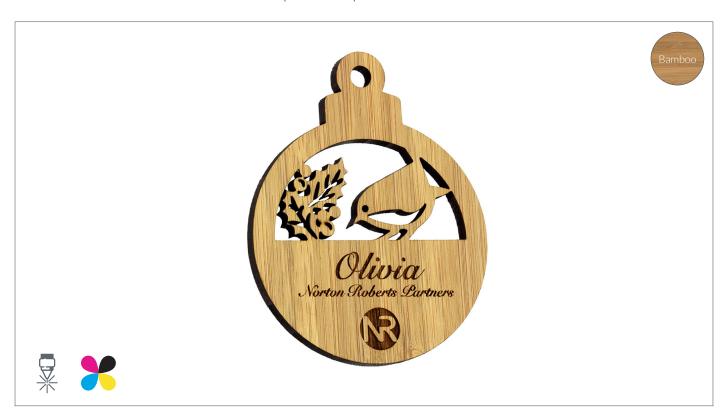

# Moso® Bamboo Xmas Baubles

product specifications

### **Details**

- 5mm thick Xmas bauble/tree decoration, manufactured in the UK from sustainable Moso® bamboo in warm caramel tones
- Choice of 10 standard designs (see below)
- Full colour process print or laser engrave to one or both sides
- Hand finished with satin wood oil to protect the surface
- No minimum order quantity
- Shipped in plastics free packaging

### Size/s

 $90mm \times 72mm \times 3mm$ 

\*nb. Bamboo products may vary to that shown (colour, blemishes, grain and other inconsistencies) - it adds greatly to the individuality of each order.

Printing and Engraving on Bamboo: Bamboo is soft enough to get a beautiful deep engraving while hard enough not to burn and char. It has great ink adhesion for printing, with little or no colour change on process print.