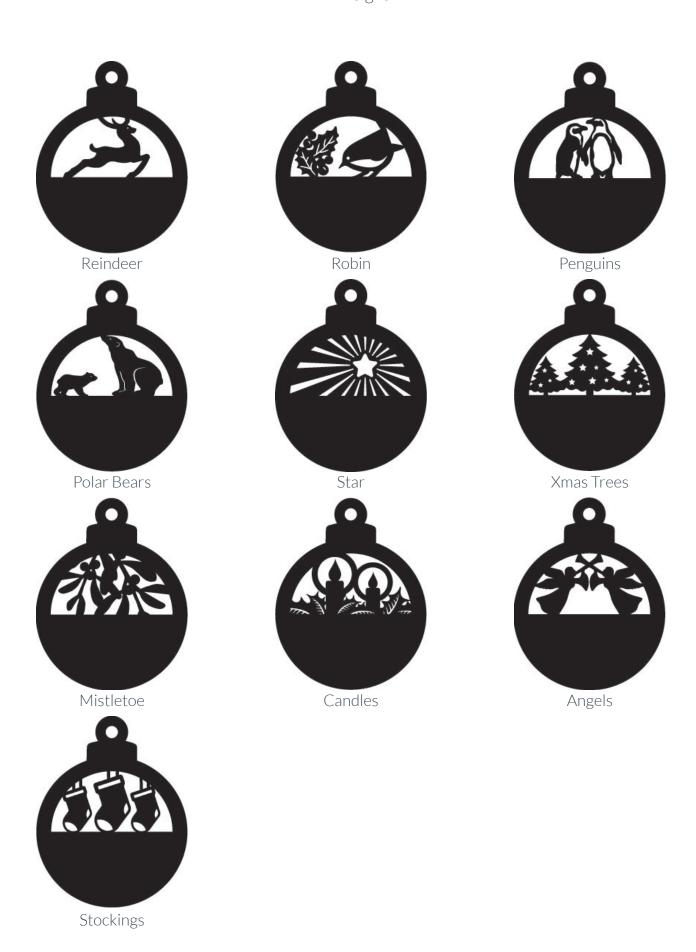

### **Details**

- 5mm thick Xmas bauble/tree decoration, manufactured in the UK from sustainable Moso® bamboo in warm caramel tones
- Choice of 10 standard designs (see below)
- Full colour process print or laser engrave to one or both sides
- Hand finished with satin wood oil to protect the surface
- No minimum order quantity
- Shipped in plastics free packaging