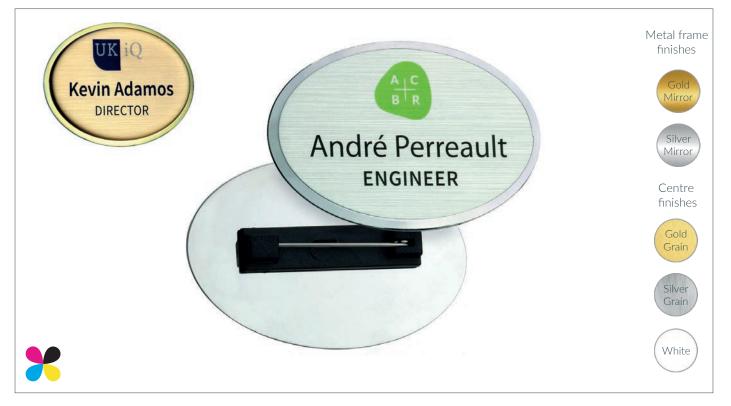

## **Excel Personalised Name Badges (Domed)**

product specifications

## Details

- Superb quality badges with a 4 colour process centre Badge: Aluminium is one of the most sustainable applied to a mirror finish real metal frame
- Manufactured in the UK, with really fast lead times at highly competitive prices
- Choice of metal finishes available (see above)
- Clear dome finish option
- Choice of 6 badges sizes (including oval)
- Bar pin or metal clip with pin fitting as standard (other fittings incl. magnets available at additional cost)
- No minimum order quantity
- Can be supplied in plastic free eco packaging

## Size/s

70mm x 20mm - gold & silver 75mm x 25mm - gold & silver 75mm x 32mm - gold & silver 75mm x 38mm - gold & silver 60mm x 40mm Oval - silver only 70mm x 50mm Oval - gold & silver

Miles

(Aluminium)