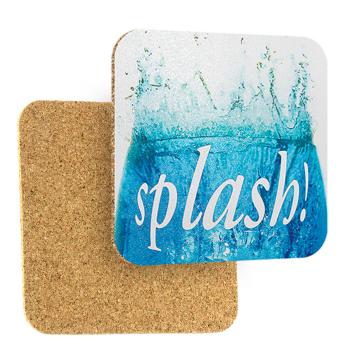

## **Details**

- UK manufactured flex drinks mats are a fantastic cheaper alternative to the real metal or bespoke shaped acrylic coasters
- Superb 4 colour process print with a scratch resistant matt coating
- Available in a choice of 89mm square or 88mm round sizes
- Low profile cork backing
- Can be made in bespoke shapes and sizes on 250 units or more for an additional tooling cost
- Minimum order quantity of just 50 units

## Size/s

89mm Square, 89mm Round

## Material/s

**Coasters:** Recycled paper with scratch resistant matt coating

**Backing:** Cork is a 100% eco. Renewable, recyclable and biodegradable, it is naturally harvested from tree bark without the need for cutting down the whole tree. It is also waterproof, buoyant, flexible and fire resistant making it an idea backing for coasters.