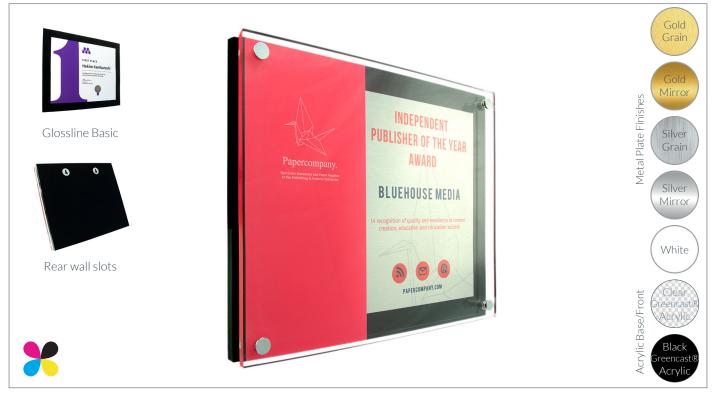

## **Glossline Combination Plaque**

product specifications

## Details

- Glossline basic: 5mm thick black acrylic base panel with full colour printed white aluminium plate above
- Glossline: 10mm thick black acrylic base panel with full colour printed metal plate above and 8mm clear Greencast® acrylic front supported by silver pillars and end caps
- Superb 4 colour process print to metal plate and/or acrylic front
- Wide choice of metal finishes available (see above)
- Bespoke shapes & sizes possible at an additional cost
- Rear wall slots for hanging as standard •
- Recommended for internal use only •
- No minimum order quantity
- Call off and monthly administration systems are available

## Size/s

300mm x 250mm (standard base size)