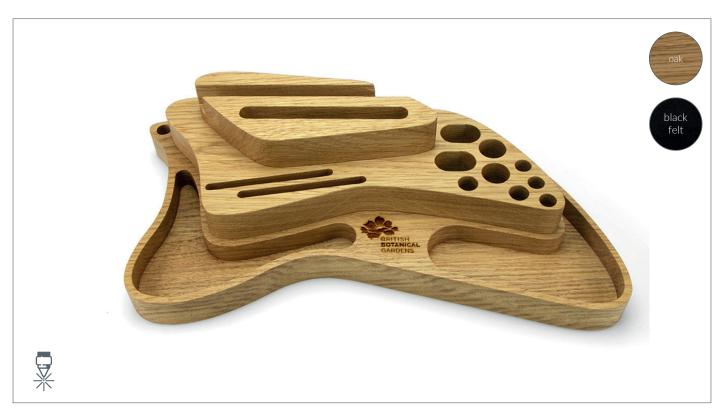

# Real Wood Desk Organisers - Large Three Tier

product specifications

### **Details**

- Unique, british designed and manufactured large desk organisers in solid oak, made from responisbly sourced wood supplies
- Choice of 3 designs: single tier, 2 tier and 3 tier (see p.02)
- Laser engraved personalisation
- Hand finished with satin wood oil and wax
- High quality felt base in black
- No minimum order quantity
- Bespoke shapes & sizes possible but must be costed upon signt of artwork ideas

#### Size/s

Single Tier: (w) 336mm x (d) 180mm x (h) 28mm Two Tier: (w) 322mm x (d) 174mm x (h) 56mm Three Tier: (w) 730mm x (d) 180mm x (h) 84mm

## Real Wood Desk Organisers

6 standard shapes

Single Tier Desk Organiser

Two Tier Desk Organiser

Three Tier Desk Organiser Felt Base

Two Tier Desk Organiser Felt Base

Three Tier Desk Organiser

Single Tier Desk Organiser