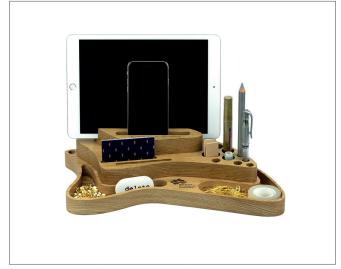

# Real Wood Desk Organisers - Large Three Tier

product specifications

### **Details**

- Unique, british designed and manufactured large desk organisers in solid oak, made from responisbly sourced wood supplies
- Choice of 3 designs: single tier, 2 tier and 3 tier (see p.02)
- Laser engraved personalisation
- Hand finished with satin wood oil and wax
- High quality felt base in black
- No minimum order quantity
- Bespoke shapes & sizes possible but must be costed upon signt of artwork ideas

#### Size/s

Single Tier: (w) 336mm x (d) 180mm x (h) 28mm Two Tier: (w) 322mm x (d) 174mm x (h) 56mm Three Tier: (w) 730mm x (d) 180mm x (h) 84mm