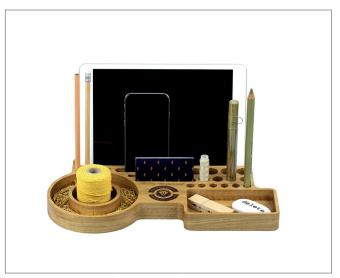

# Real Wood Desk Organisers - Large Three Tier

product specifications

### **Details**

- Unique, british designed and manufactured large desk organisers in solid oak, made from responisbly sourced wood supplies
- Choice of 3 designs: single tier, 2 tier and 3 tier (see p.02)
- Laser engraved personalisation
- Hand finished with satin wood oil and wax
- High quality felt base in black
- No minimum order quantity
- Bespoke shapes & sizes possible but must be costed upon signt of artwork ideas

#### Size/s

Single Tier: (w) 336mm x (d) 180mm x (h) 28mm Two Tier: (w) 322mm x (d) 174mm x (h) 56mm Three Tier: (w) 730mm x (d) 180mm x (h) 84mm