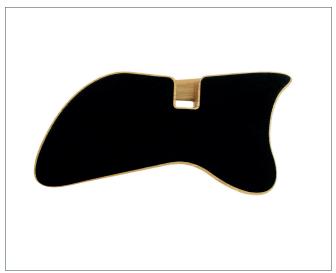

Base: High quality felt base in classic black

\*nb. Wood products may vary to that shown. Natural inconsistencies occur in wood (colour, blemishes, grain) which add greatly to the individuality of each order.

## Real Wood Desk Organisers

6 standard shapes

Single Tier Desk Organiser

Two Tier Desk Organiser

Three Tier Desk Organiser Felt Base

Two Tier Desk Organiser Felt Base

Three Tier Desk Organiser

Single Tier Desk Organiser