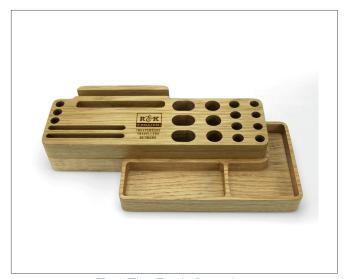

## Real Wood Desk Organisers

6 standard shapes

Single Tier Desk Organiser

Two Tier Desk Organiser

Three Tier Desk Organiser Felt Base

Two Tier Desk Organiser Felt Base

Three Tier Desk Organiser

Single Tier Desk Organiser