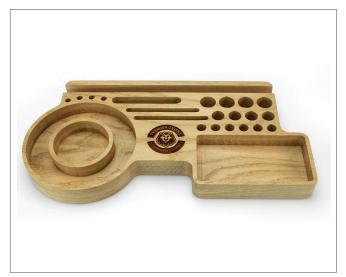

## Real Wood Desk Organisers

6 standard shapes

Single Tier Desk Organiser

Two Tier Desk Organiser

Three Tier Desk Organiser Felt Base

Two Tier Desk Organiser Felt Base

Three Tier Desk Organiser

Single Tier Desk Organiser