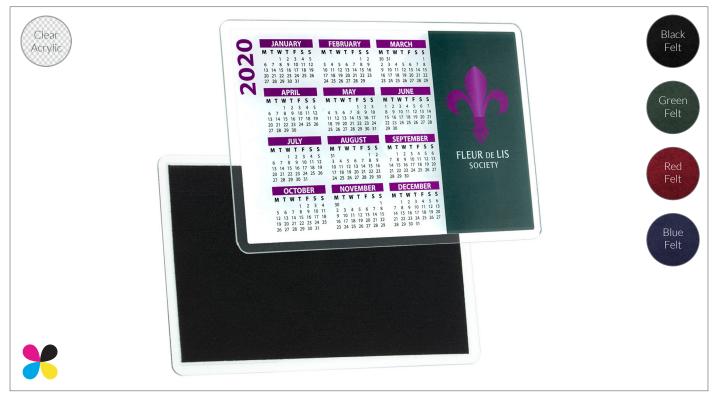

## Large Acrylic Calendar Coasters

product specifications

## Details

- UK manufactured large acrylic calendar coasters. A great way to promote your brand and message where customers and prospects will see and use it for a full 12 months of the year!
- Superb photo quality 4 colour process print, reverse printed to leave an attractive gloss finish
- 2 standard sizes, 125mm square and 146mm x 95mm oblong
- Larger sizes possible but require separate costing
- Acrylic coasters can also be laser cut to your unique shape and size up to 150mm x 95mm
- High quality felt backing as standard in a choice of colours (see above)
- Minimum order quantity of 50 units
- Shipped in plastics free packaging

## Size/s

125mm Square 146mm x 95mm Oblong Bespoke: any shape up to 150mm x 95mm

## Material/s

**Coasters:** 1.5mm clear acrylic **Backing:** High quality felt back as standard in a choice of classic colours.

Miles

Free Packaging

Not

Widelv

Recycled

Sustainable British Manufacturing