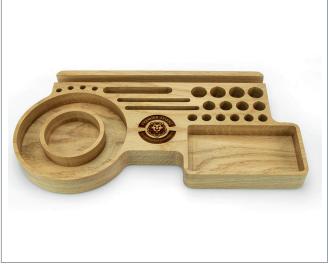

### Details

- Unique, british designed and manufactured large desk organisers in solid oak, made from responisbly sourced wood supplies
- Choice of 3 designs: single tier, 2 tier and 3 tier (see p.02)
- Laser engraved personalisation
- Hand finished with satin wood oil and wax
- High quality felt base in black
- No minimum order quantity
- Bespoke shapes & sizes possible but must be costed upon signt of artwork ideas

#### Size/s

Single Tier: (w) 336mm x (d) 180mm x (h) 28mm Two Tier: (w) 322mm x (d) 174mm x (h) 56mm Three Tier: (w) 730mm x (d ) 180mm x (h) 84mm

#### Real Wood Desk Organisers

6 standard shapes

Single Tier Desk Organiser

Two Tier Desk Organiser

Three Tier Desk Organiser Felt Base

Three Tier Desk Organiser

Two Tier Desk Organiser Felt Base

Single Tier Desk Organiser