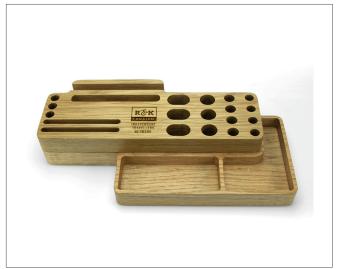

### Details

- Unique, british designed and manufactured large desk organisers in solid oak, made from responisbly sourced wood supplies
- Choice of 3 designs: single tier, 2 tier and 3 tier (see p.02)
- Laser engraved personalisation
- Hand finished with satin wood oil and wax
- High quality felt base in black
- No minimum order quantity
- Bespoke shapes & sizes possible but must be costed upon signt of artwork ideas

#### Size/s

Single Tier: (w) 336mm x (d) 180mm x (h) 28mm Two Tier: (w) 322mm x (d) 174mm x (h) 56mm Three Tier: (w) 730mm x (d ) 180mm x (h) 84mm

#### Real Wood Desk Organisers

6 standard shapes

Single Tier Desk Organiser

Two Tier Desk Organiser

Three Tier Desk Organiser Felt Base

Three Tier Desk Organiser

Two Tier Desk Organiser Felt Base

Single Tier Desk Organiser