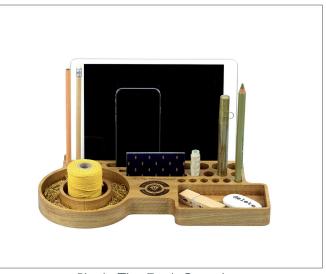

### Details

- Unique, british designed and manufactured large desk organisers in solid oak, made from responisbly sourced wood supplies
- Choice of 3 designs: single tier, 2 tier and 3 tier (see p.02)
- Laser engraved personalisation
- Hand finished with satin wood oil and wax
- High quality felt base in black
- No minimum order quantity
- Bespoke shapes & sizes possible but must be costed upon signt of artwork ideas

#### Size/s

Single Tier: (w) 336mm x (d) 180mm x (h) 28mm Two Tier: (w) 322mm x (d) 174mm x (h) 56mm Three Tier: (w) 730mm x (d ) 180mm x (h) 84mm

#### Real Wood Desk Organisers

6 standard shapes

Single Tier Desk Organiser

Two Tier Desk Organiser

Three Tier Desk Organiser Felt Base

Three Tier Desk Organiser

Two Tier Desk Organiser Felt Base

Single Tier Desk Organiser