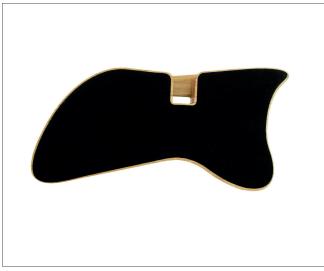

Base: High quality felt base in classic black

\**nb*.Wood products may vary to that shown. Natural inconsistencies occur in wood (colour, blemishes, grain) which add greatly to the individuality of each order.

#### Real Wood Desk Organisers

6 standard shapes

Single Tier Desk Organiser

Two Tier Desk Organiser

Three Tier Desk Organiser Felt Base

Three Tier Desk Organiser

Two Tier Desk Organiser Felt Base

Single Tier Desk Organiser