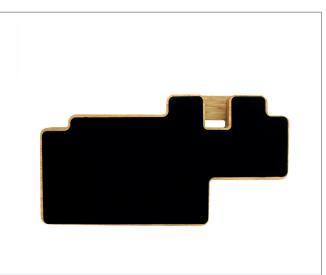

Base: High quality felt base in classic black

\**nb*.Wood products may vary to that shown. Natural inconsistencies occur in wood (colour, blemishes, grain) which add greatly to the individuality of each order.