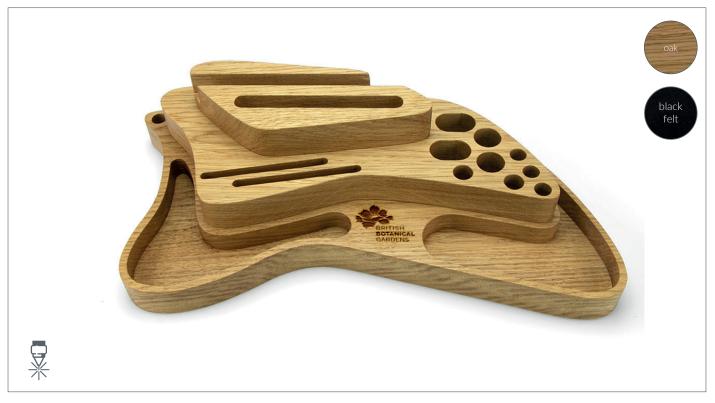

# Real Wood Desk Organisers - Large Double Tier

product specifications

### Details

- Unique, british designed and manufactured large desk organisers in solid oak, made from responisbly sourced wood supplies
- Choice of 3 designs: single tier, 2 tier and 3 tier (see p.02)
- Laser engraved personalisation
- Hand finished with satin wood oil and wax
- High quality felt base in black
- No minimum order quantity
- Bespoke shapes & sizes possible but must be costed upon signt of artwork ideas

#### Size/s

Single Tier: (w) 336mm x (d) 180mm x (h) 28mm Two Tier: (w) 322mm x (d) 174mm x (h) 56mm Three Tier: (w) 730mm x (d ) 180mm x (h) 84mm

**Oak** is light to medium brown in colour with varied and openly porous grain patterns. Engraving produces a distinctive 'burnt' effect quite different to other wood types but with a good level of contrastAll wood types have good ink adhesion, digitally print well, with good colour accuracy.

Base: High quality felt base in classic black

\**nb*.Wood products may vary to that shown. Natural inconsistencies occur in wood (colour, blemishes, grain) which add greatly to the individuality of each order.

#### Real Wood Desk Organisers

6 standard shapes

Single Tier Desk Organiser

Two Tier Desk Organiser

Three Tier Desk Organiser Felt Base

Three Tier Desk Organiser

Two Tier Desk Organiser Felt Base

Single Tier Desk Organiser