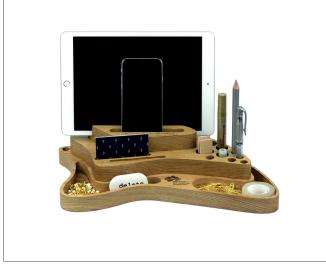

### Details

- Unique, british designed and manufactured large desk organisers in solid oak, made from responisbly sourced wood supplies
- Choice of 3 designs: single tier, 2 tier and 3 tier (see p.02)
- Laser engraved personalisation
- Hand finished with satin wood oil and wax
- High quality felt base in black
- No minimum order quantity
- Bespoke shapes & sizes possible but must be costed upon signt of artwork ideas

#### Size/s

Single Tier: (w) 336mm x (d) 180mm x (h) 28mm Two Tier: (w) 322mm x (d) 174mm x (h) 56mm Three Tier: (w) 730mm x (d ) 180mm x (h) 84mm

#### Real Wood Desk Organisers

6 standard shapes

Single Tier Desk Organiser

Two Tier Desk Organiser

Three Tier Desk Organiser Felt Base

Three Tier Desk Organiser

Two Tier Desk Organiser Felt Base

Single Tier Desk Organiser