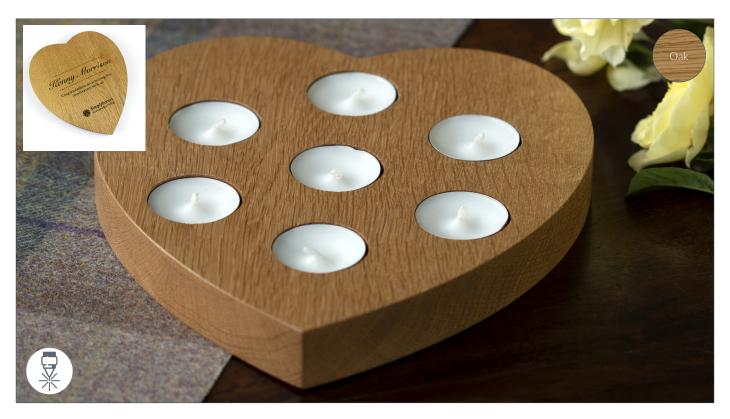

## Large Solid Oak Heart Tealight Holder

product specifications

## **Details**

- High quality 28mm thick solid oak tealight holder
- Made in the UK from sustainably sourced wood supplies
- Supplied with 7 x 4 hour burn tealights
- Laser engraved personalisation to the base only
- Hand finished with satin wood oil and wax
- Bespoke shapes/sizes and a choice of wood types also possible, including maple, cherry and walnut woods
- No minimum order quantity
- Shipped in plastics free packaging

## Size/s

(length) 238mm x (width) 213mm x (depth) 28mm

Oak is light to medium brown in colour. Engraving produces a distinctive 'burnt' effect quite different to other wood types but with a good level of contrast. All wood types have good ink adhesion, digitally print well, with good colour accuracy.