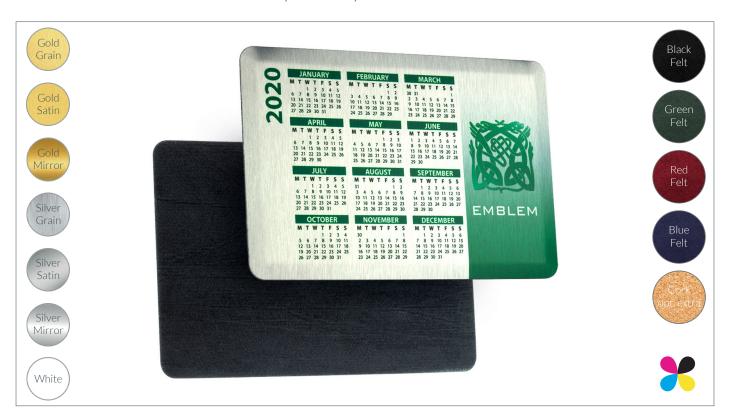

## Large Metal Calendar Coasters

product specifications

## **Details**

- UK manufactured large calendar coasters. A great way to promote your brand and message where customers and prospects will see and use it for a full 12 months of the year!
- Superb photo quality 4 colour process print
- Wide choice of metal finishes (see above)
- 2 standard sizes, 125mm square and 146mm x
  95mm oblong. Larger sizes possible but require separate costing
- High quality felt backing as standard in a choice of colours
- Cork backing is available on metal coasters at a small additional cost
- Minimum order quantity of 50 units

## Size/s

125mm Square

146mm x 95mm Oblong

**Backing:** High quality felt back as standard in a choice of classic colours. Cork (also available) is 100% eco. Renewable, recyclable and biodegradable, it is naturally harvested from tree bark without the need for cutting down the whole tree. It is also waterproof, buoyant, flexible and fire resistant making it an ideal backing for coasters.