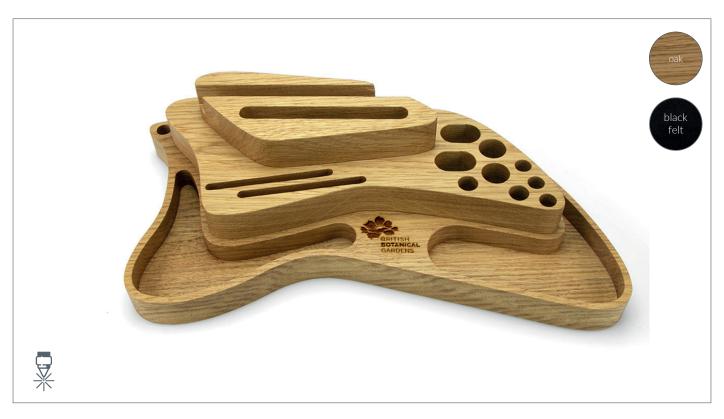

### **Details**

- Unique, british designed and manufactured large desk organisers in solid oak, made from responisbly sourced wood supplies
- Choice of 3 designs: single tier, 2 tier and 3 tier (see p.02)
- Laser engraved personalisation
- Hand finished with satin wood oil and wax
- High quality felt base in black
- No minimum order quantity
- Bespoke shapes & sizes possible but must be costed upon signt of artwork ideas

#### Size/s

Single Tier: (w) 336mm x (d) 180mm x (h) 28mm Two Tier: (w) 322mm x (d) 174mm x (h) 56mm Three Tier: (w) 730mm x (d) 180mm x (h) 84mm

Oak is light to medium brown in colour with varied and openly porous grain patterns. Engraving produces a distinctive 'burnt' effect quite different to other wood types but with a good level of contrastAll wood types have good ink adhesion, digitally print well, with good colour accuracy.

Base: High quality felt base in classic black

\*nb. Wood products may vary to that shown. Natural inconsistencies occur in wood (colour, blemishes, grain) which add greatly to the individuality of each order.