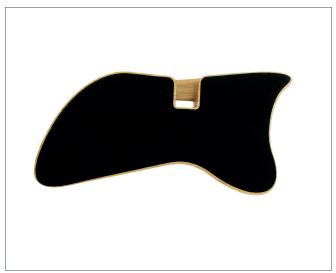

Base: High quality felt base in classic black

\*nb. Wood products may vary to that shown. Natural inconsistencies occur in wood (colour, blemishes, grain) which add greatly to the individuality of each order.