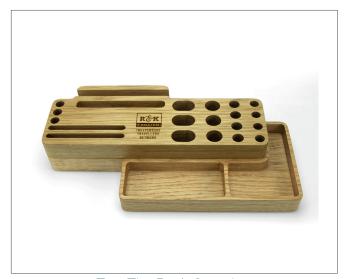

### **Details**

- Unique, british designed and manufactured large desk organisers in solid oak, made from responisbly sourced wood supplies
- Choice of 3 designs: single tier, 2 tier and 3 tier (see p.02)
- Laser engraved personalisation
- Hand finished with satin wood oil and wax
- High quality felt base in black
- No minimum order quantity
- Bespoke shapes & sizes possible but must be costed upon signt of artwork ideas

#### Size/s

Single Tier: (w) 336mm x (d) 180mm x (h) 28mm Two Tier: (w) 322mm x (d) 174mm x (h) 56mm Three Tier: (w) 730mm x (d) 180mm x (h) 84mm