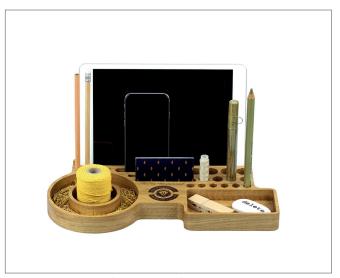

# Real Wood Desk Organisers - Large Single Tier

product specifications

### **Details**

- Unique, british designed and manufactured large desk organisers in solid oak, made from responisbly sourced wood supplies
- Choice of 3 designs: single tier, 2 tier and 3 tier (see p.02)
- Laser engraved personalisation
- Hand finished with satin wood oil and wax
- High quality felt base in black
- No minimum order quantity
- Bespoke shapes & sizes possible but must be costed upon signt of artwork ideas

#### Size/s

Single Tier: (w) 336mm x (d) 180mm x (h) 28mm Two Tier: (w) 322mm x (d) 174mm x (h) 56mm Three Tier: (w) 730mm x (d) 180mm x (h) 84mm

## Real Wood Desk Organisers

6 standard shapes

Single Tier Desk Organiser

Two Tier Desk Organiser

Three Tier Desk Organiser Felt Base

Two Tier Desk Organiser Felt Base

Three Tier Desk Organiser

Single Tier Desk Organiser