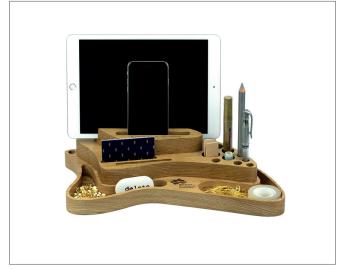

# Real Wood Desk Organisers - Large Single Tier

product specifications

### **Details**

- Unique, british designed and manufactured large desk organisers in solid oak, made from responisbly sourced wood supplies
- Choice of 3 designs: single tier, 2 tier and 3 tier (see p.02)
- Laser engraved personalisation
- Hand finished with satin wood oil and wax
- High quality felt base in black
- No minimum order quantity
- Bespoke shapes & sizes possible but must be costed upon signt of artwork ideas

#### Size/s

Single Tier: (w) 336mm x (d) 180mm x (h) 28mm Two Tier: (w) 322mm x (d) 174mm x (h) 56mm Three Tier: (w) 730mm x (d) 180mm x (h) 84mm

## Real Wood Desk Organisers

6 standard shapes

Single Tier Desk Organiser

Two Tier Desk Organiser

Three Tier Desk Organiser Felt Base

Two Tier Desk Organiser Felt Base

Three Tier Desk Organiser

Single Tier Desk Organiser