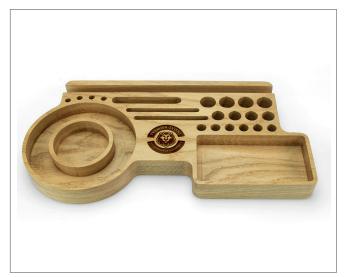

### **Details**

- Unique, british designed and manufactured large desk organisers in solid oak, made from responisbly sourced wood supplies
- Choice of 3 designs: single tier, 2 tier and 3 tier (see p.02)
- Laser engraved personalisation
- Hand finished with satin wood oil and wax
- High quality felt base in black
- No minimum order quantity
- Bespoke shapes & sizes possible but must be costed upon signt of artwork ideas

#### Size/s

Single Tier: (w) 336mm x (d) 180mm x (h) 28mm Two Tier: (w) 322mm x (d) 174mm x (h) 56mm Three Tier: (w) 730mm x (d) 180mm x (h) 84mm