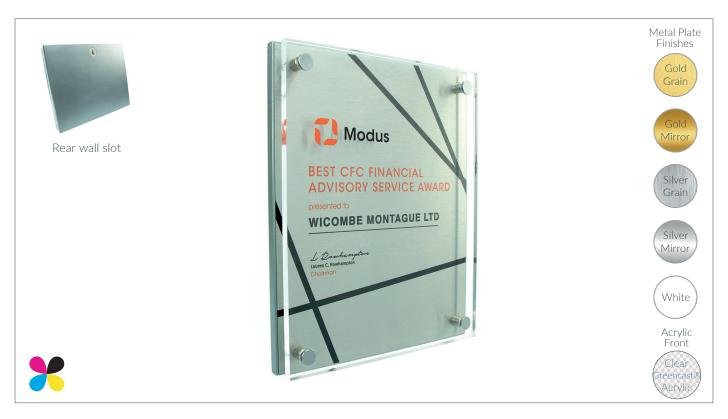

## Laserline Combination Plaque - 6" x 8"

product specifications

## **Details**

- Silver coated 8mm thick base with aluminium metal plate and 8mm clear Greencast® acrylic front supported by 4 silver pillars and end caps
- Superb 4 colour process print to metal plate and/or acrylic front
- Wide choice of metal finishes available (see above)
- Special shapes & sizes possible at an additional cost
- Rear wall slot for hanging as standard
- Recommended for internal use only
- No minimum order quantity
- Call off and monthly administration systems are available

## Size/s

6" x 8"

8" x 10"