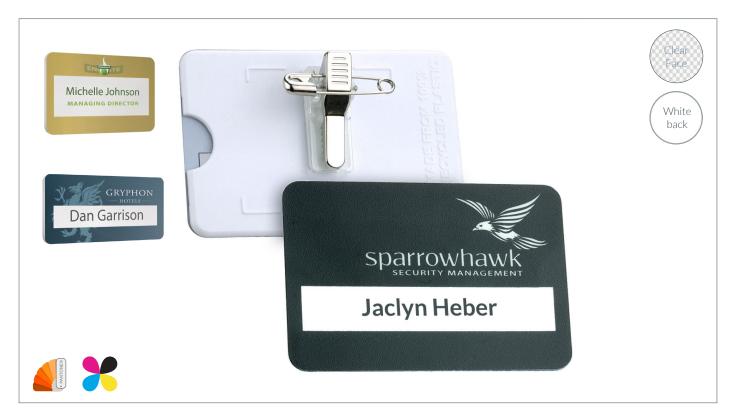

### **Details**

- Logo / artwork is printed and sealed under a clear scratch resistant face material
- Printed in pantone matched spot colours or 4 colour process
- Supplied with plain card inserts as perforated A4 sheets (free labelling software available to download from *u-badge.co.uk*)
- Bar pin or plastic clip with pin fitting (other fittings including magnets available at additional cost)
- Miniumum order quantity of 25 on process print and 50 on screen print badges
- Supplied in plastics free eco packaging

#### Size/s

- (w)73mm x (h) 35mm x (window depth) 11mm
- (w) 76mm x (h) 51mm x (window depth) 12mm
- (w) 76mm x (h) 51mm x (window depth) 19mm
- (w) 76mm x (h) 51mm x (window depth) 26mm

#### Material/s

Face: Clear scratch resistent material Back: 100% recycled plastic (white)