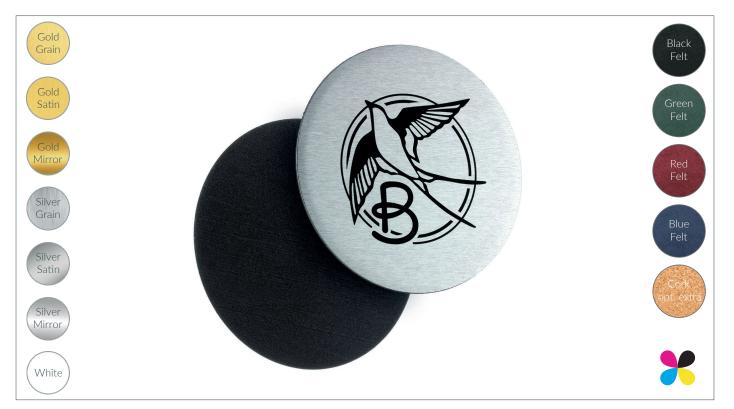

# Details

- The highest quality UK manufactured metal coasters available anywhere
- Superb photo quality 4 colour process print
- Wide choice of metal finishes (see above)
- Choice of 9 different shapes and sizes
- High quality felt or cork backing
- Minimum order quantity of 50 units

# Material/s

Metal Coasters: Aluminium is one of the most sustainable materials around. Recycling aluminium is widely done and saves about 90% of the energy it takes to make new aluminium, also reducing the mining of the bauxite ore needed. Due to it's wide and varied applications, the commercial and domestic recycling infrastructure of aluminium is continually growing and all our aluminium production waste is sold for recycling, the proceeds of which are used to plant trees with Ecologi. Recycling of aluminium varies widely in the UK with plenty of local council metal recycling centres.

Backing: High quality felt back as standard in a choice of classic colours. Cork (also available)s 100% eco. Renewable, recyclable and biodegradable, it is naturally harvested from tree bark without the need for cutting down the whole tree. It is also waterproof, buoyant, flexible and fire resistant making it an ideal backing for coasters.