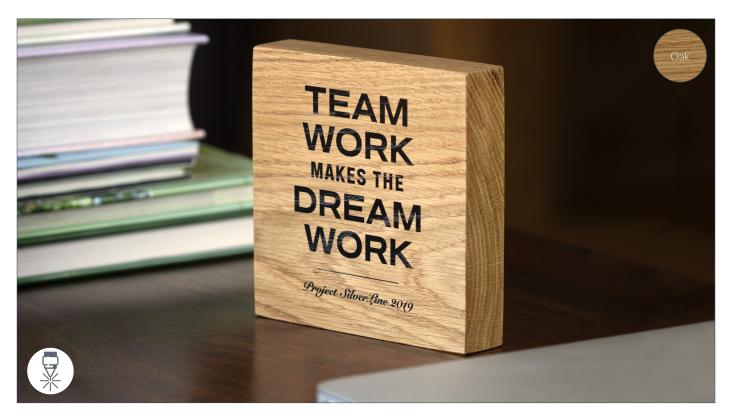

## Solid Oak Message Blocks

product specifications

## **Details**

- High quality 28mm thick solid message block
- Made in the UK from sustainably sourced wood supplies
- Full colour print or laser engrave personalisation to the front face only
- Hand finished with satin wood oil and wax
- Bespoke shapes/sizes and a choice of wood types also possible, including maple, cherry and walnut woods
- No minimum order quantity
- Shipped in plastics free packaging

## Size/s

(height) 130mm x (width) 130mm x (depth) 28mm

**Oak** is light to medium brown in colour. Engraving produces a distinctive 'burnt' effect quite different to other wood types but with a good level of contrast. All wood types have good ink adhesion, digitally print well, with good colour accuracy.

\*nb. Wood products may vary to that shown. Natural inconsistencies occur in wood (colour, blemishes, grain) which add greatly to the individuality of each order.

Packaging