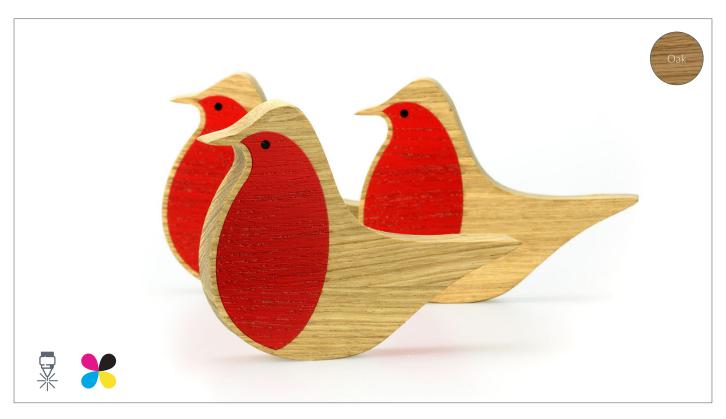

## Solid Oak Robin

product specifications

## **Details**

- High quality, 28mm thick solid oak robin ornament, made in the UK from sustainably sourced wood supplies
- Full colour printed breast and eye detail
- Can be personalised with laser engraving or full colour print to one or both sides
- Hand finished with satin wood oil and wax
- Bespoke shapes/sizes and a choice of wood types also possible, including maple, cherry and walnut woods
- No minimum order quantity
- Shipped in plastics free packaging

## Size/s

98mm x 78mm x 28mm

Oak is light to medium brown in colour. Engraving produces a distinctive 'burnt' effect guite different to other wood types but with a good level of contrast. All wood types have good ink adhesion, digitally print well, with good colour accuracy.