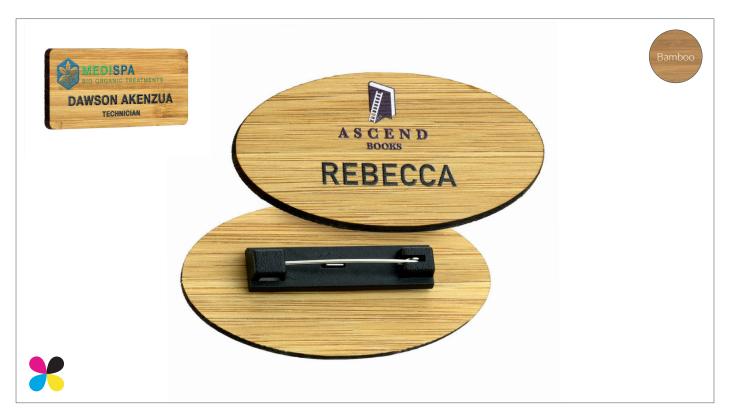

## Personalised Bamboo Name Badges

product specifications

## **Details**

- 3mm thick personalised bamboo name badges
- Manufactured in the UK from sustainable Moso® bamboo supplies in warm caramel tones
- Digitally printed in full colour
- 7 different shapes and sizes including oval
- Standard badge fittings are bar pin or metal clip and pin (other fittings available)
- Hand finished with satin wood oil
- Minimum order quantity of just 10 badges
- Shipped in plastics free packaging

## Size/s

62mm x 25mm 73mm x 44mm

73mm x 35mm 64mm x 34mm OVAL

73mm x 19mm 73mm x 32mm

54mm x 25mm

\*nb. Bamboo products may vary to that shown. Being a completely natural material, it varies in colour, blemishes, grain and other inconsistencies - it adds greatly to the individuality of each order.