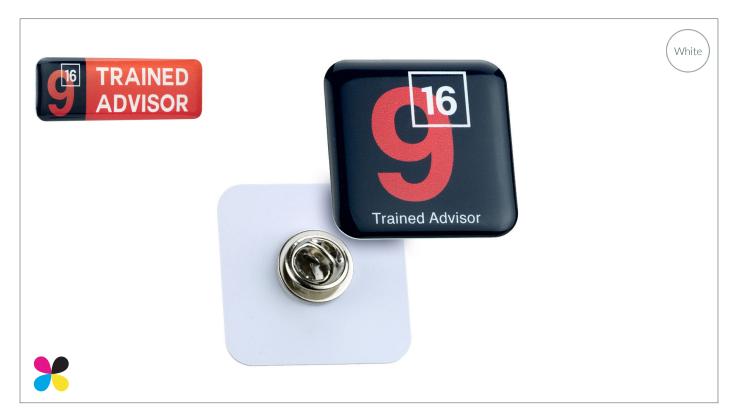

# Plastic Clutch Pin Badges

product specifications

## **Details**

- UK manufactured, low cost, superb quality, plastic clutch pin badges
- A great alternative, with shorter lead times, to imported steel, brass or enamel badges
- Stunning 4 colour process print
- Clear dome finish as standard
- Any size and shape up to 35mm x 35mm
- Self adhesive butterfly clutch pin fittings as standard, 17mm round magnetic or phone charm fittings available at extra cost
- Minimum order quantity of just 50
- Shipped in plastics free packaging

#### Size/s

**Bespoke:** Any size/shape up to 35mm x 35mm

## Material/s

Badge: 0.6mm white plastic

# Fitting/s

Fittings are either self adhesive or cemented butterfly clutch pin depending on size and shape (17mm round magnetic fittings or zip pull fitting available at additional cost).

White reverse with self adhesive butterfly clasp