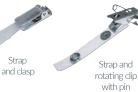

### **Badge Fittings**

Black or White.

Also available without

safety pin

Strap

Ball chain

Rotating plastic clip

with pin, and pin White only

Rotating clip

Strap and