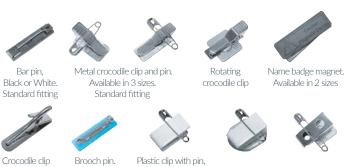

### **Badge Fittings**

Black or White.

Also available without

safety pin

Strap

Ball chain

Rotating plastic clip

with pin, and pin White only

Rotating clip

Strap and