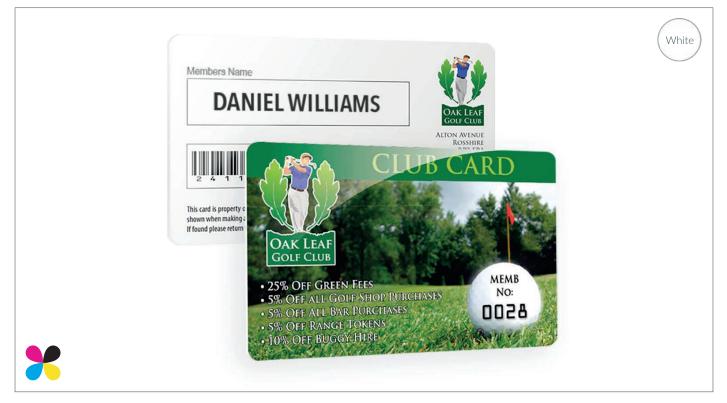

# Id & Membership Cards (Double Sided)

product specifications

#### Details

- Durable 85mm x 54mm white PVC cards which can be printed on one or both sides in photo quality full colour print
- Logos, photos, flags, barcodes, QR codes and many more design items can be incorporated
- Can be supplied with signature strips in fixed positions
- Holes and slots can be punched to attach lanyards or a wide choice of other fittings are available
- Fast lead times, call off stock and monthly administration systems are available
- Minimum order quantity of just 10 units
- Manufactured in the UK

#### Size/s

86mm x 54mm