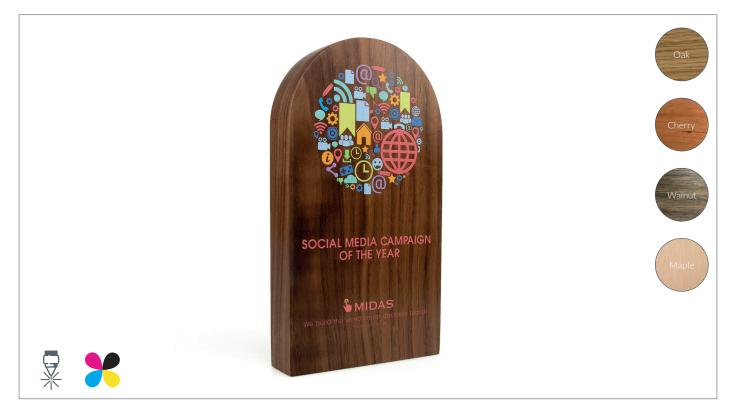

## 'Arch' Real Wood Block Award - 110mm x 200mm

product specifications

Material/s

## Details

- 28mm thick solid real wood block award
- Made in the UK from sustainably sourced wood supplies
- Laser engrave or full colour print to the front surface only
- Choice of oak, cherry or maple as standard or walnut at a small extra cost
- Hand finished with satin wood oil and wax
- No minimum order
- 16 other unique shapes in up to 4 sizes also available in this range (see p.02 for details)
- Bespoke shapes & sizes possible on supply of artwork ideas at an additional cost

## Size/s

70mm x 125mm x 28mm 95mm x 275mm x 28mm 80mm x 150mm x 28mm 110mm x 200mm x 28mm

\*nb. Wood products may vary to that shown. Natural inconsistencies with good colour accuracy. occur in wood (colour, blemishes, grain) which add greatly to the individuality of each order.