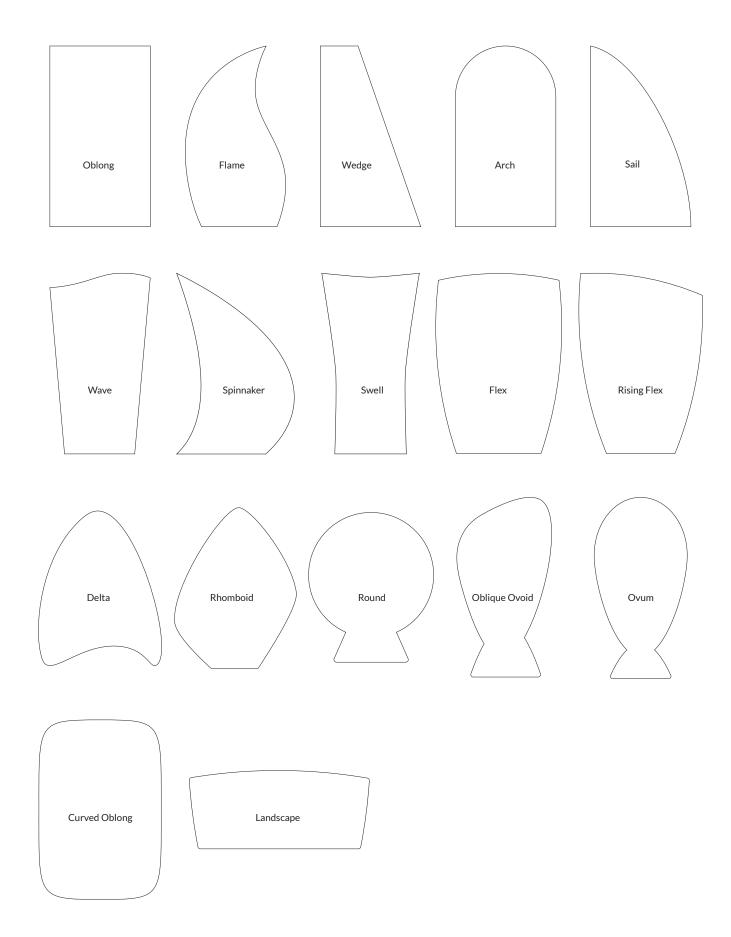

### Size/s

A choice of 17 standard shapes included in the wood block awards range with Greencast® acrylic front:

\*nb. Wood products may vary to that shown. Natural inconsistencies occur in wood (colour, blemishes, grain) which add greatly to the individuality of each order.