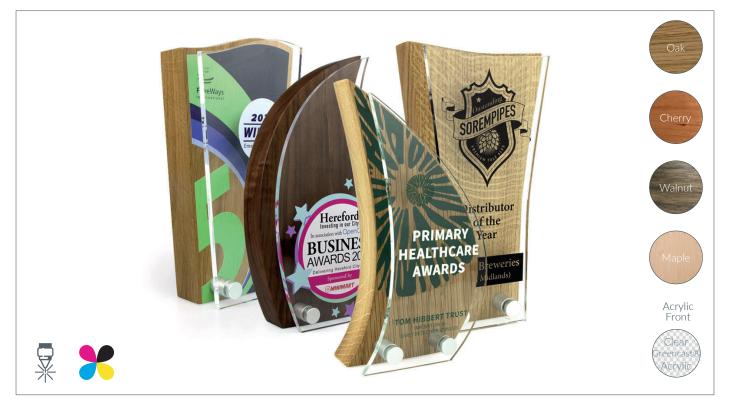

#### Details

- 28mm thick solid real wood block awards with a clear Greencast® acrylic front supported on 2 satin silver pillars
- Made in the UK from sustainably sourced wood supplies in a choice of oak, cherry or maple as standard or walnut at a small extra cost
- Laser engrave or full colour print to the wood and/or acrylic front surfaces
- 16 other unique shapes in up to 4 sizes also available in this range (see p.02 for details)
- No minimum order
- Bespoke shapes & sizes possible on supply of artwork ideas at an additional cost

#### Size/s

80mm x 150mm x 28mm 95mm x 175mm x 28mm 110mm x 200mm x 28mm 125mm x 225mm x 28mm

Material

(Wood)

Recycled

Material

(Acrvlic)

Free

Plastics Sustainable British Packaging Manufacturing