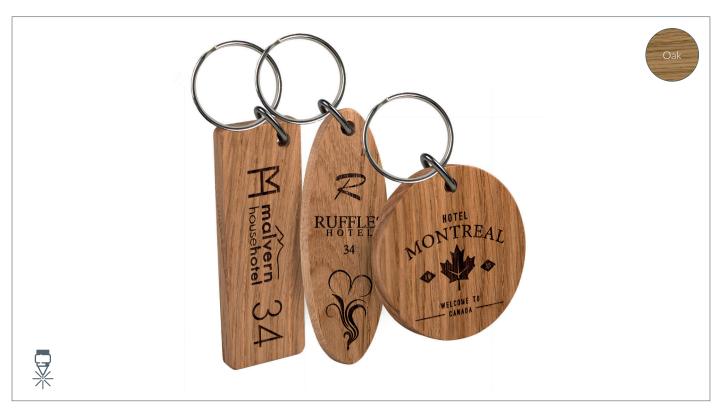

## Large Real Wood Keyrings - SIngle Sided

product specifications

## **Details**

- Real wood keyrings, manufactured in the UK from sustainable wood supplies
- Choice of cherry, oak or walnut woods
- Available in a wide choice of standard shapes and sizes
- Laser engrave to one or both sides
- Hand finished in satin wood oil
- Keyrings have a metal jump ring to a 24mm nickel split ring
- Minimum order quantity of 25 units
- Supplied in plastics free packaging

## Size/s

100mm x 35mm x 9mm Oblong 100mm x 35mm x 9mm Oval 70mm x 9mm Round

Oak is light to medium brown in colour. Engraving produces a distinctive 'burnt' effect quite different to other wood types but with a good level of contrast. All wood types have good ink adhesion, digitally print well, with good colour accuracy.

Fitting: Metal jump ring to a 24mm nickel split ring

\*nb. Wood products may vary to that shown. Natural inconsistencies occur in wood (colour, blemishes, grain) which add greatly to the individuality of each order.