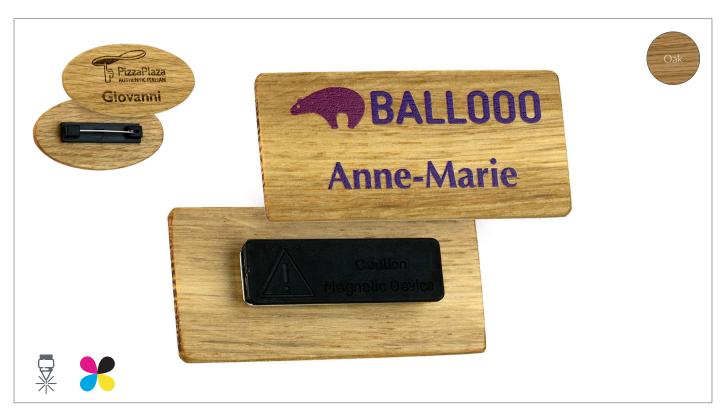

# Real Wood Name Badge

product specifications

## **Details**

- Personalised 3mm real wood name badges
- Manufactured in the UK from sustainable wood supplies
- High quality full colour digital print or laser engraved personalisation
- Hand finished in satin wood oil
- Standard badge fittings are bar pin or metal clip and pin (Other fittings available at extra cost)
- Minimum order quantity of just 10 badges
- Shipped in plastic free eco packaging

## Size/s

73mm x 44mm oblong 64mm x 14mm oblong 73mm x 35mm oblong 62mm x 25mm oblong 73mm x 19mm oblong 64mm x 34mm oval

\*nb. Wood products may vary to that shown. Being a completely natural material, it varies in colour, blemishes, grain and other inconsistencies

### Material/s

Badge: Wood is inherently renewable and sustainable when properly sourced and managed and we only use wood from suppliers with proven supply chain certification to international standards. As a natural organic material, wood has a lighter carbon footprint than almost all synthetic materials. All wood types simply biodegrade at end of life. Production waste is used in agriculture and for home heating due to its incredibly low moisture content.

Oak is light to medium brown in colour. Engraving produces a distinctive 'burnt' effect quite different to other wood types but with a good level of contrast. All wood types have good ink adhesion, digitally print well, with good colour accuracy.

### Fitting/s

Bar pin, Black or White (Standard fitting)

Metal clip and pin Name badge magnet (Standard fitting)

(Available at additional cost)

Packaging