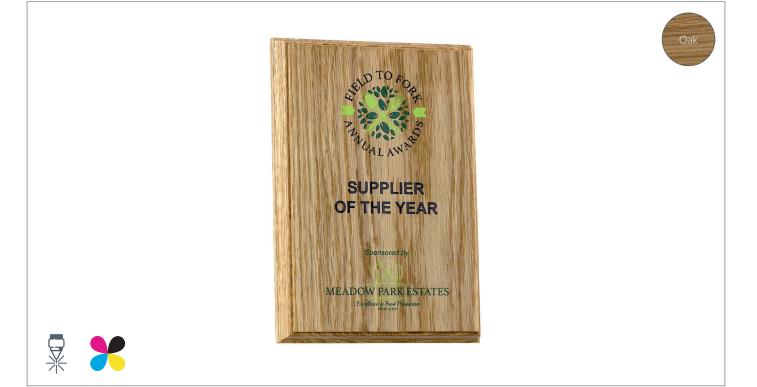

# Real Wood Plaques - 7" x 9"

product specifications

### Details

- UK manufactured solid 20mm thick oak or 18mm bonded oak (depending on size), with profiled edge
- Full colour print or laser engraved
- Hand finished with satin wood oil and wax
- Standard shapes and sizes (see below), bespoke shapes & sizes possible at an additional cost
- Rear wall slot for hanging as standard
- Recommended for internal use only
- No minimum order quantity
- Call off and monthly administration systems are available

**Oak** is light to medium brown in colour. Engraving produces a distinctive 'burnt' effect guite different to other wood types but with a good level of contrast. All wood types have good ink adhesion, digitally print well, with good colour accuracy.