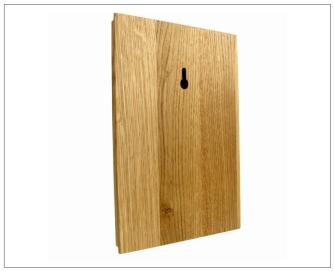

#### **Details**

- UK manufactured solid 20mm thick oak or 18mm bonded oak (depending on size), with profiled edge
- Full colour print or laser engraved
- Hand finished with satin wood oil and wax
- Standard shapes and sizes (see below), bespoke shapes & sizes possible at an additional cost
- Rear wall slot for hanging as standard
- Recommended for internal use only
- No minimum order quantity
- Call off and monthly administration systems are available

# Solid Oak Plaques standard sizes/shapes

Rear wall slot

7" x 9", solid, printed

10", bonded oak, printed

8", solid oak, engraved

<sup>\*</sup>nb. Wood products may vary to that shown. Being a completely natural material, it varies in colour, blemishes, grain and other inconsistencies - it adds greatly to the individuality of each order.