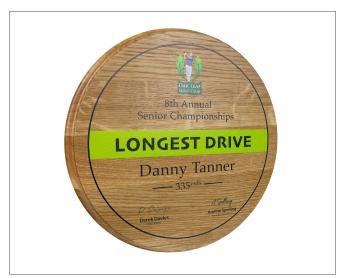

#### **Details**

- UK manufactured solid 20mm thick oak or 18mm bonded oak (depending on size), with profiled edge
- Full colour print or laser engraved
- Hand finished with satin wood oil and wax
- Standard shapes and sizes (see below), bespoke shapes & sizes possible at an additional cost
- Rear wall slot for hanging as standard
- Recommended for internal use only
- No minimum order quantity
- Call off and monthly administration systems are available

### Size/s -Round

8" (20mm single piece solid oak)

10" (18mm bonded oak board)

# Solid Oak Plaques standard sizes/shapes

Rear wall slot

7" x 9", solid, printed

10", bonded oak, printed

8", solid oak, engraved

<sup>\*</sup>nb. Wood products may vary to that shown. Being a completely natural material, it varies in colour, blemishes, grain and other inconsistencies - it adds greatly to the individuality of each order.