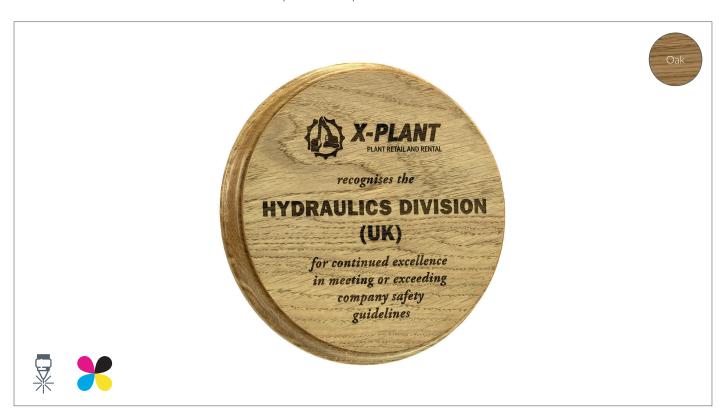

# Real Wood Plaques - 10" x 10"

product specifications

#### **Details**

- UK manufactured solid 20mm thick oak or 18mm bonded oak (depending on size), with profiled edge
- Full colour print or laser engraved
- Hand finished with satin wood oil and wax
- Standard shapes and sizes (see below), bespoke shapes & sizes possible at an additional cost
- Rear wall slot for hanging as standard
- Recommended for internal use only
- No minimum order quantity
- Call off and monthly administration systems are available

## Size/s -Round

8" (20mm single piece solid oak)

10" (18mm bonded oak board)

Oak is light to medium brown in colour. Engraving produces a distinctive 'burnt' effect quite different to other wood types but with a good level of contrast. All wood types have good ink adhesion, digitally print well, with good colour accuracy.