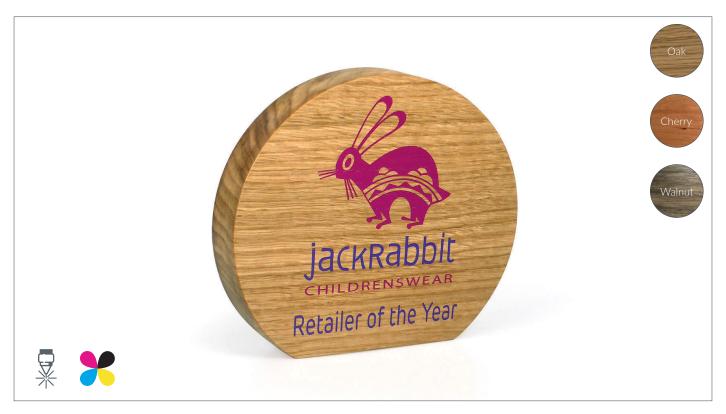

## Real Wood Sunrise Award - 140mm x 120mm

product specifications

## **Details**

- 28mm thick solid real wood block awards in attractive rising sun shape
- Laser engraved or full colour print to the front surface only
- Choice of oak or cherry as standard or walnut at a small extra cost
- Hand finished with satin wood oil and wax
- No minimum order
- Bespoke shapes & sizes possible on supply of artwork ideas at an additional cost

## Size/s

140mm x 120mm x 28mm

160mm x 140mm x 28mm

180mm x 160mm x 28mm

natural material, it varies in colour, blemishes, grain and other inconsistencies - it adds greatly to the individuality of each order. All wood types have good ink adhesion, digitally print well,