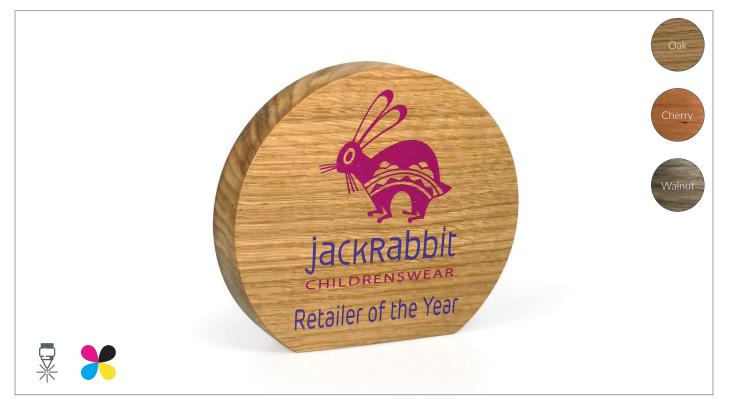

## Real Wood Sunrise Award - 160mm x 140mm

product specifications

## Details

- 28mm thick solid real wood block awards in attractive rising sun shape
- Laser engraved or full colour print to the front surface only
- Choice of oak or cherry as standard or walnut at a small extra cost
- Hand finished with satin wood oil and wax
- No minimum order
- Bespoke shapes & sizes possible on supply of artwork ideas at an additional cost

## Material/s

Wood is inherently renewable and sustainable when properly sourced and managed and we only use wood from suppliers with proven supply chain certification to international standards. As a natural organic material, wood has a lighter carbon footprint than almost all synthetic materials. All wood types simply biodegrade at end of life. Production waste is used in agriculture and for home heating due to its incredibly low moisture content. Oak is light to medium brown in colour with varied and openly porous grain patterns. Engraving produces a distinctive 'burnt' effect quite different to other wood types but with a good level of contrast.

**Cherry** is pinkish brown when freshly cut, darkening to a warm reddish brown over time. Smooth, closed and straight grain, great to engrave, producing strong contrast and good clarity.

Walnut ranges from pale brown to dark chocolate brown with darker brown streaks. Moderately open grain, it