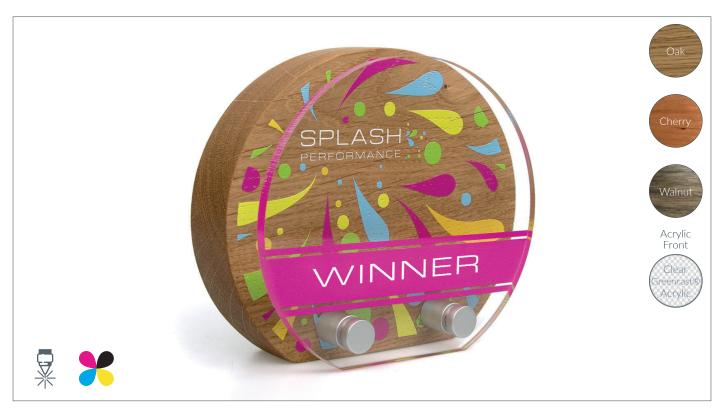

## Real Wood Sunrise Award with Acrylic Front - 140mm x 120mm

product specifications

## **Details**

- 28mm thick solid real wood block awards in attractive rising sun shape with a clearGreencast® acrylic front supported on 2 satin silver pillars
- Laser engraved or full colour print to the front surface and/or print to the acrylic front
- Choice of oak or cherry as standard or walnut at a small
- Hand finished with satin wood oil and wax
- No minimum order
- Bespoke shapes & sizes possible on supply of artwork ideas at an additional cost

## Size/s

140mm x 120mm x 28mm

160mm x 140mm x 28mm

180mm x 160mm x 28mm

\*nb. Wood products may vary to that shown. Being a completely factory waste is recycled for zero landfill production. natural material, it varies in colour, blemishes, grain and other inconsistencies - it adds greatly to the individuality of each order.