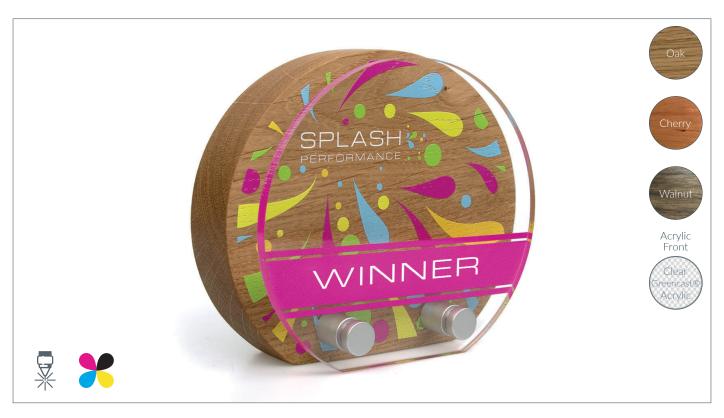

## Real Wood Sunrise Award with Acrylic Front - 160mm x 140mm

product specifications

## **Details**

- 28mm thick solid real wood block awards in attractive rising sun shape with a clearGreencast® acrylic front supported on 2 satin silver pillars
- Laser engraved or full colour print to the front surface and/or print to the acrylic front
- Choice of oak or cherry as standard or walnut at a small
- Hand finished with satin wood oil and wax
- No minimum order
- Bespoke shapes & sizes possible on supply of artwork ideas at an additional cost

## Size/s

140mm x 120mm x 28mm

160mm x 140mm x 28mm

180mm x 160mm x 28mm

\*nb. Wood products may vary to that shown. Being a completely factory waste is recycled for zero landfill production. natural material, it varies in colour, blemishes, grain and other inconsistencies - it adds greatly to the individuality of each order.