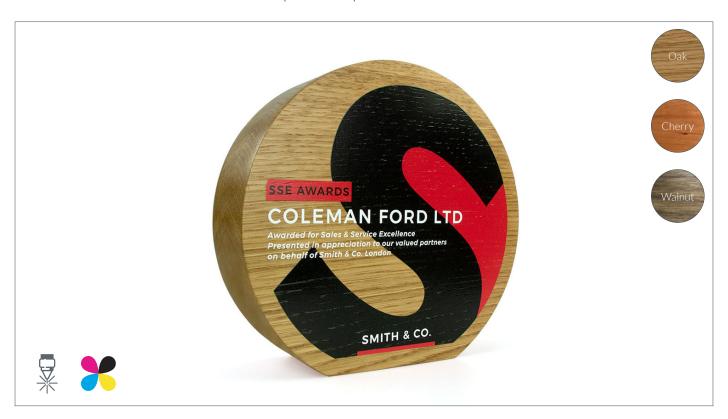

## **Details**

- UK manufactured 53mm thick solid real wood block award in an attractive setting sun shape
- Laser engraved or full colour print to the front surface only
- Choice of oak or cherry as standard or walnut at a small extra cost.
- Hand finished with satin wood oil and wax
- No minimum order
- Different sizes also available in this sunrise shape, in 28mm thickness.
- Bespoke shapes & sizes possible on supply of artwork ideas at an additional cost

## Size/s

175mm x 165mm x 53mm

\*nb. Wood products may vary to that shown. Being a completely natural material, it varies in colour, blemishes, grain and other inconsistencies - it adds greatly to the individuality of each order.

## Material/s

Wood is inherently renewable and sustainable when properly sourced and managed and we only use wood from suppliers with proven supply chain certification to international standards. As a natural organic material, wood has a lighter carbon footprint than almost all synthetic materials. All wood types simply biodegrade at end of life. Production waste is used in agriculture and for home heating due to its incredibly low moisture content. Oak is light to medium brown in colour with varied and openly porous grain patterns. Engraving produces a distinctive 'burnt' effect quite different to other wood types but with a good level of contrast.

Cherry is pinkish brown when freshly cut, darkening to a warm reddish brown over time. Smooth, closed and straight grain, great to engrave, producing strong contrast and good clarity.

Walnut ranges from pale brown to dark chocolate brown with darker brown streaks. Moderately open grain, it engraves well but the darkness of the wood provides less contrast than other wood types.

All wood types have good ink adhesion, digitally print well, with good colour accuracy.

Packaging

Material British Manufacturing