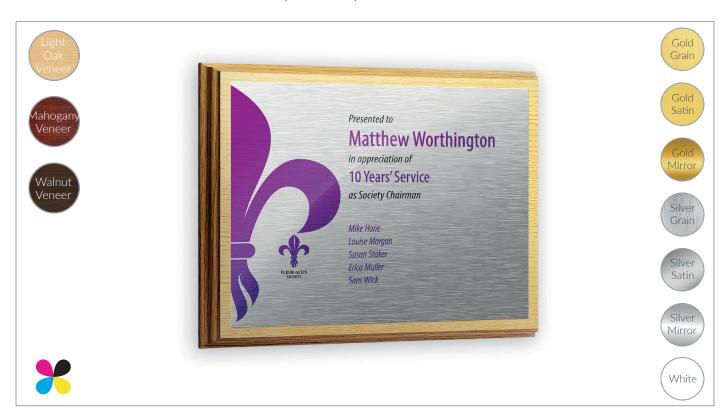

## Rectangular Plaques - 12" x 15"

product specifications

## **Details**

- Quality veneered MDF base available in a choice of 3 classic finishes (see above)
- Metal plates available in a wide choice of finishes (see above)
- Superb quality digital print on the metal plate
- 6 standard oblong base sizes
- Rear wall slot for hanging as standard. Desk struts available at additional cost
- Recommended for interior use only
- No minimum order quantity
- Call off and monthly administration systems available

## Size/s

| 6" x 8"  | 9" x 12"    |
|----------|-------------|
| 7" x 9"  | 10.5" x 13" |
| 8" x 10" | 12" × 15"   |

## Material/s

Base: Quality veneered MDF

Metal plate: Aluminium is one of the most sustainable materials around. Recycling aluminium is widely done and saves about 90% of the energy it takes to make new aluminium, also reducing the mining of the bauxite ore needed. Due to it's wide and varied applications, the commercial and domestic recycling infrastructure of aluminium is continually growing and all our aluminium production waste is sold for recycling, the proceeds of which are used to plant trees with Ecologi. Recycling of aluminium varies widely in the UK with plenty of local council metal recycling centres.