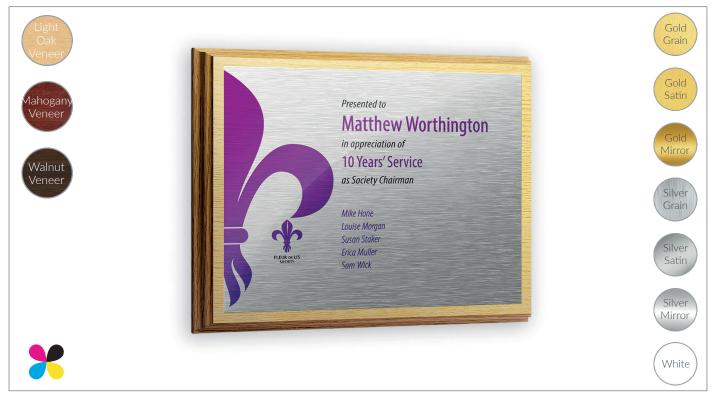

## Rectangular Plaques - 6" x 8"

product specifications

## Details

- Quality veneered MDF base available in a choice of 3 classic finishes (see above)
- Metal plates available in a wide choice of finishes (see above)
- Superb quality digital print on the metal plate
- 6 standard oblong base sizes
- Rear wall slot for hanging as standard. Desk struts available at additional cost
- Recommended for interior use only
- No minimum order quantity
- Call off and monthly administration systems available

## Size/s

6" × 8" 7" × 9" 8" × 10"

9" x 12" 10.5" x 13" 12" x 15"

Made in

Britain

Miles

Sustainable British Manufacturing

of local council metal recycl

Material/s

**Base:** Quality veneered MDF

**Metal plate:** Aluminium is one of the most sustainable materials around. Recycling aluminium is widely done and saves about 90% of the energy it takes to make new aluminium, also reducing the mining of the bauxite ore needed. Due to it's wide and varied applications, the commercial and domestic recycling infrastructure of aluminium is continually growing and all our aluminium production waste is sold for recycling, the proceeds of which are used to plant trees with Ecologi. Recycling of aluminium varies widely in the UK with plenty of local council metal recycling centres.