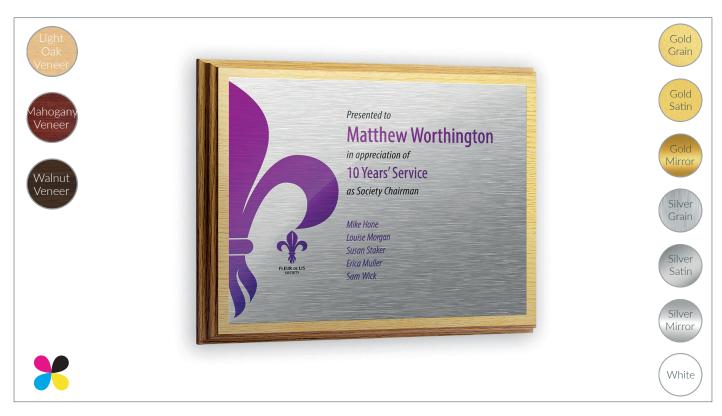

## Rectangular Plaques - 7" x 9"

product specifications

## **Details**

- Quality veneered MDF base available in a choice of 3 classic finishes (see above)
- Metal plates available in a wide choice of finishes (see above)
- Superb quality digital print on the metal plate
- 6 standard oblong base sizes
- Rear wall slot for hanging as standard. Desk struts available at additional cost
- Recommended for interior use only
- No minimum order quantity
- Call off and monthly administration systems available

## Size/s

| 6" x 8"  | 9" x 12"    |
|----------|-------------|
| 7" × 9"  | 10.5" x 13" |
| 8" x 10" | 12" x 15"   |

## Material/s

Base: Quality veneered MDF

Metal plate: Aluminium is one of the most sustainable materials around. Recycling aluminium is widely done and saves about 90% of the energy it takes to make new aluminium, also reducing the mining of the bauxite ore needed. Due to it's wide and varied applications, the commercial and domestic recycling infrastructure of aluminium is continually growing and all our aluminium production waste is sold for recycling, the proceeds of which are used to plant trees with Ecologi. Recycling of aluminium varies widely in the UK with plenty of local council metal recycling centres.