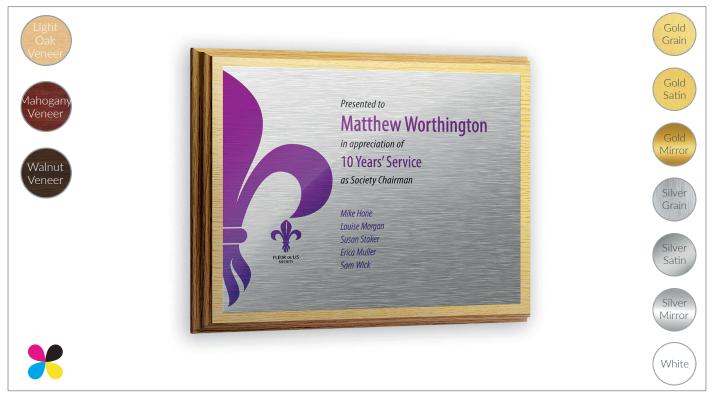

## Rectangular Plaques - 8" x 10"

product specifications

Material/s

Base: Quality veneered MDF

Metal plate: Aluminium is one of the most sustainable materials around. Recycling aluminium is widely done

and saves about 90% of the energy it takes to make

## Details

- Quality veneered MDF base available in a choice of 3 classic finishes (see above)
- Metal plates available in a wide choice of finishes (see above)
- Superb quality digital print on the metal plate
- 6 standard oblong base sizes
- Rear wall slot for hanging as standard. Desk struts available at additional cost
- Recommended for interior use only
- No minimum order quantity
- Call off and monthly administration systems available

## Size/s

6" x 8" 7" x 9" 8" x 10"

9" x 12" 10.5" x 13" 12" x 15"

Made in

Britain

Miles

Made from Part Recycled Material (Aluminium)

Free