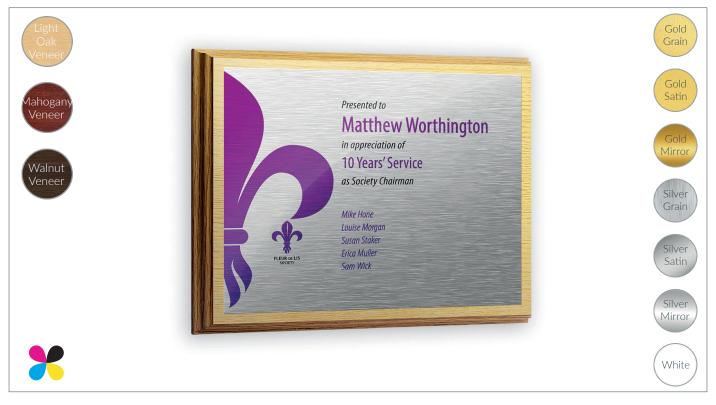

## Rectangular Plaques - 9" x 12"

product specifications

Material/s

Base: Quality veneered MDF

Metal plate: Aluminium is one of the most sustainable materials around. Recycling aluminium is widely done

and saves about 90% of the energy it takes to make

## Details

- Quality veneered MDF base available in a choice of 3 classic finishes (see above)
- Metal plates available in a wide choice of finishes (see above)
- Superb quality digital print on the metal plate
- 6 standard oblong base sizes
- Rear wall slot for hanging as standard. Desk struts available at additional cost
- Recommended for interior use only
- No minimum order quantity
- Call off and monthly administration systems available

## Size/s

6" x 8" 7" x 9" 8" x 10"

9" x 12" 10.5" x 13" 12" x 15"

Made in

Britain

Miles

Material

(Aluminium)