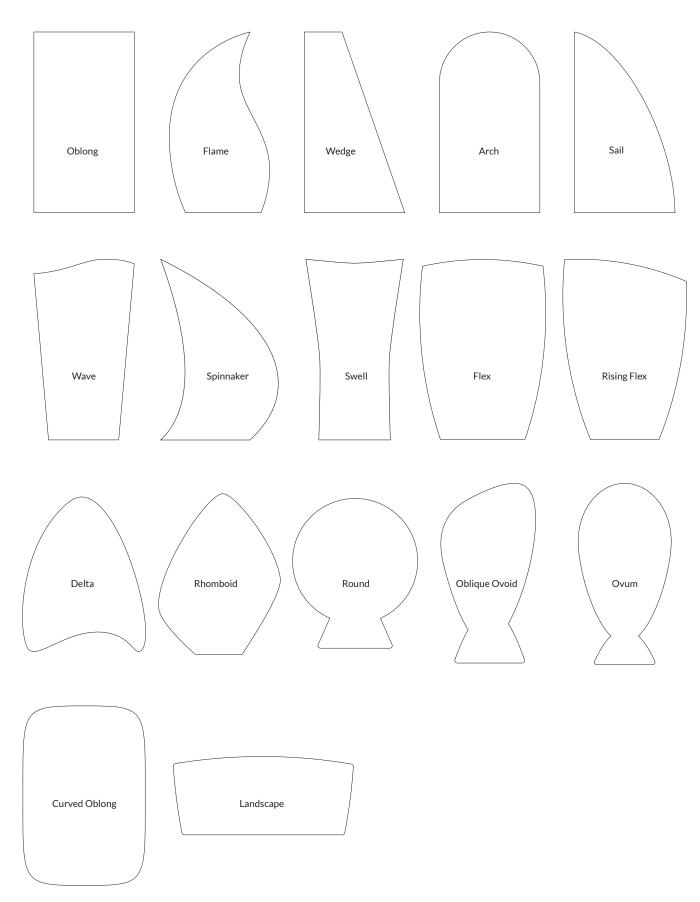

### Size/s

A choice of 17 standard shapes included in the wood block awards range with optional metal plate and/or Greencast® acrylic front: