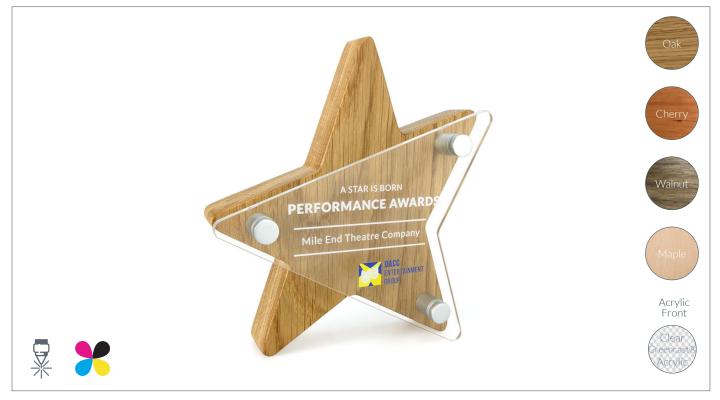

# 'Rising Star' Award with Acrylic Front

product specifications

#### Details

- 28mm thick solid oak rising star shaped award with a clear Greencast® acrylic front supported on 3 satin silver pillars
- Made in the UK from sustainably sourced wood supplies
- Laser engraved or full colour print to the wood and/or acrylic front surfaces
- 17 other unique shapes in up to 4 sizes and 4 wood types also available in this range (see p.02 for details)
- No minimum order
- Bespoke shapes & sizes possible on supply of artwork ideas at an additional cost

#### Size/s

158mm x 175mm x 28mm (oak base)

\*nb. Wood products may vary to that shown. Being a completely natural material, it varies in colour, blemishes, grain and other inconsistencies - it adds greatly to the individuality of each order.