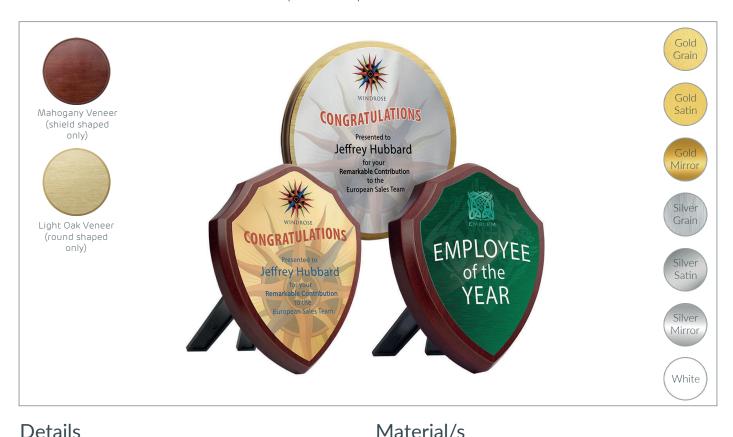

## **Details**

- Veneered MDF base available in a choice of classic finishes (see above)
- Metal plates available in a wide choice of finishes (see above)
- Superb quality digital print on the metal plate
- Round plagues have a rear wall slot for hanging as standard. Desk struts available at additional cost
- Shield plagues have desk struts as standard. Rear wall slot for hanging available at additional cost
- Recommended for interior use only
- No minimum order quantity
- Call off and monthly administration systems available

### Size/s

Shield shape plaques: Round shape plaques:

5.5" x 7.5"

8" x 10"

(Aluminium)

Base: Quality veneered MDF

Metal plate: Aluminium is one of the most sustainable materials around. Recycling aluminium is widely done