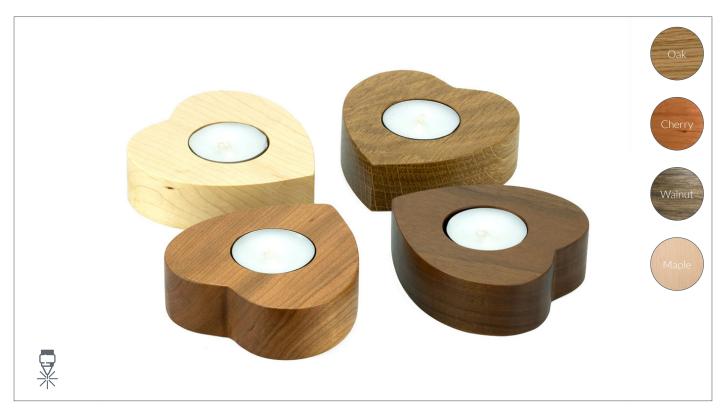

Oak is light to medium brown in colour. Engraving produces a distinctive 'burnt' effect quite different to other wood types but with a good level of contrast.

**Cherry** is pinkish brown when freshly cut, darkening to a warm reddish brown over time. Great to engrave, producing strong contrast and good clarity.

Walnut ranges from pale brown to dark chocolate brown with darker brown streaks. Engraves well but the darkness of the wood provides less contrast than other wood types.

Maple ranges from very light, nearly white to an off-white cream, sometimes with a golden hue. Closed, wavy grain it engraves well with good definition but contrast is not as strong as other wood types.